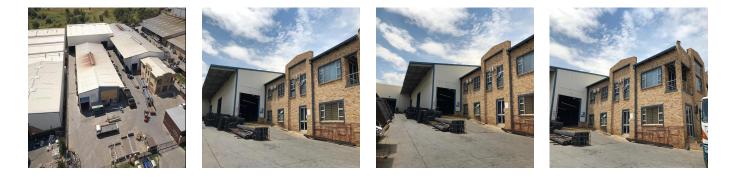

### USD 2432175.00

Upmarket, stand alone industrial building comprising of a 4,180sqm warehouse, 609sqm office component and is situated on a 9,217sqm stand. Very easy access available with multiple entrance points into the property. There's ample, secure staff and visitor parking bays. The warehouse has excellent height of 11 meters to the eaves, 1 MVA three phase electrical power supply as well as multiple roller shutter doors allowing for quick and easy access for large trucks. Double volume, A grade office component present with male and female ablution facilities. This immaculate property is available either for rental at US\$3.4/sqm therefore asking US\$15,767.56 excluding VAT and utilities or can be purchased for US\$2,432,174.10 excluding VAT. Rates: US\$1,810.85. \*\*\*Cranes are not a part of premises, however, owner willing to buy cranes from purchaser.

Disponible En: 08.07.2019

Piso: 4 Suelos: 4 Ano De Plazas Para Coches: A?o De Construcci?n: 2017 Tipo Oficina Construccion: 2017 4

Spartan, Kempton Park Spartan Spartan is a formidable industrial area situated within the popular Johannesburg suburb of Kempton Park. Which has been a part of the City of Ekurhuleni Metropolitan Municipality since 2000.