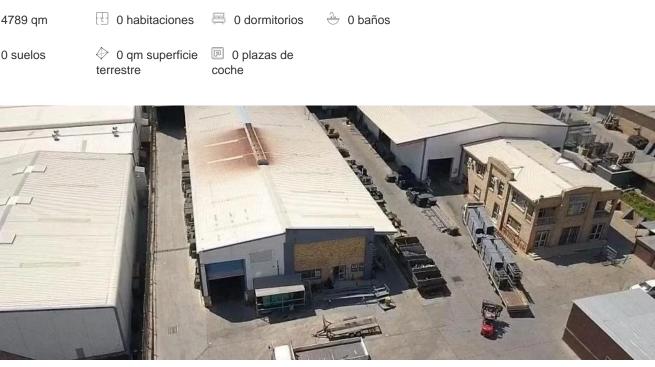

### USD 2432175.00

Upmarket, stand alone industrial building comprising of a 4,180sqm warehouse, 609sqm office component and is situated on a 9,217sqm stand. Very easy access available with multiple entrance points into the property. There's ample, secure staff and visitor parking bays. The warehouse has excellent height of 11 meters to the eaves, 1 MVA three phase electrical power supply as well as multiple roller shutter doors allowing for quick and easy access for large trucks. Double volume, A grade office component present with male and female ablution facilities. This immaculate property is available either for rental at US\$3.4/sqm therefore asking US\$15,767.56 excluding VAT and utilities or can be purchased for US\$2,432,174.10 excluding VAT. Rates: US\$1,810.85. \*\*\*Cranes are not a part of premises, however, owner willing to buy cranes from purchaser.

Disponible En: 08.07.2019

Piso: 4 Suelos: 4 Ano De Plazas Para Coches: A?o De Construcci?n: 2017 Tipo Oficina Construccion: 2017 4

Spartan, Kempton Park Spartan Spartan is a formidable industrial area situated within the popular Johannesburg suburb of Kempton Park. Which has been a part of the City of Ekurhuleni Metropolitan Municipality since 2000.