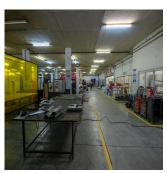

## USD 3634000.00

🛅 6430 gm 🕒 0 habitaciones 🚍 0 dormitorios 🚊 0 baños

A grade facility offering a stunning office component with modern finishes and spacious warehouse, situated in the very popular distribution node of Longmeadow Business Estate. There is ample parking bays for tenants and visitors as well as this property offers roller shutter door access. This property comprises of 4,483sqm warehouse space, 1,947sqm offices, ample yard space and is located on a 6,749sqm stand size. There's easy access to the N3 highway as well as the Gautrain and the industrial park has 24 hour security present.