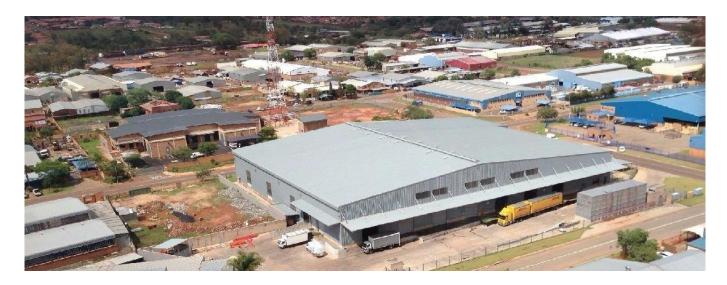

## USD 4096200.00

☐ 7122 gm ☐ 0 habitaciones ☐ 0 dormitorios → 0 baños

This is an exceptional warehouse with extra height, multiple roller shutter doors for receiving and dispatch, raised loading bays, sprinkler system and racking included. The large paved yard is designed for easy traffic flow. The office component with its modern design and finishes welcomes visitors and staff alike. It consists of a striking reception area, well designed open plan areas, closed offices, boardrooms, large kitchen facility, ablutions and balconies. These premises are situated within the Highway Business Park with excellent security and access control. It is within close proximity to CTM, WeBuyCars, Samrand Road and the N1 Highway.