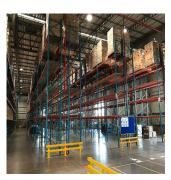

## USD 4096200.00

☐ 7122 gm ☐ 0 habitaciones ☐ 0 dormitorios → 0 baños

This is an exceptional warehouse with extra height, multiple roller shutter doors for receiving and dispatch, raised loading bays, sprinkler system and racking included. The large paved yard is designed for easy traffic flow. The office component with its modern design and finishes welcomes visitors and staff alike. It consists of a striking reception area, well designed open plan areas, closed offices, boardrooms, large kitchen facility, ablutions and balconies. These premises are situated within the Highway Business Park with excellent security and access control. It is within close proximity to CTM, WeBuyCars, Samrand Road and the N1 Highway.