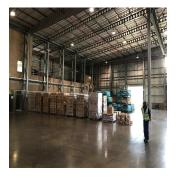

## USD 4096200.00

☐ 7122 gm ☐ 0 habitaciones ☐ 0 dormitorios → 0 baños

This is an exceptional warehouse with extra height, multiple roller shutter doors for receiving and dispatch, raised loading bays, sprinkler system and racking included. The large paved yard is designed for easy traffic flow. The office component with its modern design and finishes welcomes visitors and staff alike. It consists of a striking reception area, well designed open plan areas, closed offices, boardrooms, large kitchen facility, ablutions and balconies. These premises are situated within the Highway Business Park with excellent security and access control. It is within close proximity to CTM, WeBuyCars, Samrand Road and the N1 Highway.