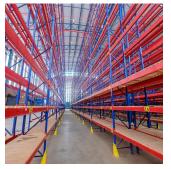

## USD 5645500.00

AAA grade facility situated on a corner stand in the popular Rosslyn Industrial area within close proximity to major supply routes. Separate access points for receiving and dispatching goods which leaves no congestion. 6,000 sqm Warehouse area consisting of the following: - 10 sqm free stack height. - Loading/unloading areas with multiple roller shutter doors and four docking bays with dock levelers. - Control office for security and general administration. - Manager office with open plan area for additional staff. 1,122 sqm Office areas on 2 duplicate designed floors, each consisting of the following: - Boardroom - Four closed offices - Large open plan area for twelve workstations - Open plan filing/store room - Kitchen with store room - Ablution facilities (Ladies, gents & disabled separate - ladies ablutions has 2 showers and 190 lockers, gents ablutions has 83 lockers) - Server room in ground floor office area Additional facilities include: - Double volume reception/waiting area - 90 sqm canteen and separate "green" area seating 16 people - 500,000 litres reservoir for fire protection - Backup generator Security: - Separate security control room - Full access control - Twenty eight cameras all around the property - Biometrics access control on all gates and doors - Intercom system with reception at gate Parking: - 30 separate undercover parking for staff - Visitor's open parking bays - Demarcated disabled parking