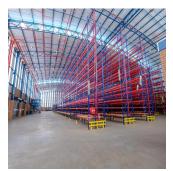

## USD 5645500.00

AAA grade facility situated on a corner stand in the popular Rosslyn Industrial area within close proximity to major supply routes. Separate access points for receiving and dispatching goods which leaves no congestion. 6,000 sqm Warehouse area consisting of the following: - 10 sqm free stack height. - Loading/unloading areas with multiple roller shutter doors and four docking bays with dock levelers. - Control office for security and general administration. - Manager office with open plan area for additional staff. 1,122 sqm Office areas on 2 duplicate designed floors, each consisting of the following: - Boardroom - Four closed offices - Large open plan area for twelve workstations - Open plan filing/store room - Kitchen with store room - Ablution facilities (Ladies, gents & disabled separate - ladies ablutions has 2 showers and 190 lockers, gents ablutions has 83 lockers) - Server room in ground floor office area Additional facilities include: - Double volume reception/waiting area - 90 sqm canteen and separate "green" area seating 16 people - 500,000 litres reservoir for fire protection - Backup generator Security: - Separate security control room - Full access control - Twenty eight cameras all around the property - Biometrics access control on all gates and doors - Intercom system with reception at gate Parking: - 30 separate undercover parking for staff - Visitor's open parking bays - Demarcated disabled parking