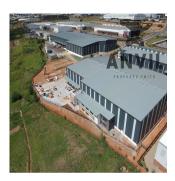

### **USD 0.00**

∅ o suelos

WESTLAKE INDUSTRIAL PARK, LONGMEADOW Westlake Industrial park offers a variety of tenant driven warehousing facilities which are ready for construction. Strategically located between Longmeadow Business Estate and Linbro park. Close proximity and easily accessible from two major routes; R25 modderfontein road and the N3 highway using the London road interchange. The central location appeals to logistics and distribution operators. The zoning allows for warehousing, distribution as well as light manufacturing. The warehousing features; 12.5m2 to the eaves, good truck articulation, roller shutter access, sprinkler system and provision for dock levelers Premium warehouse to let in Westlake View-Modderfontein. Strategically located just of London road on the boundary of Longmeadow business Estate. Westlake industrial park easily accessible from the N3 highway as well as other major arterial roads This newly developed industrial area is home to a wide variety of warehousing and distribution operations due to its quick highway access and central location. The warehouse to rent in Westlake, Modderfontein features include; multiple Roller shutter doors with dock leveller provision, good height to eaves, strong incoming supply power, deep yard area, modern offices, good truck articulation, etc