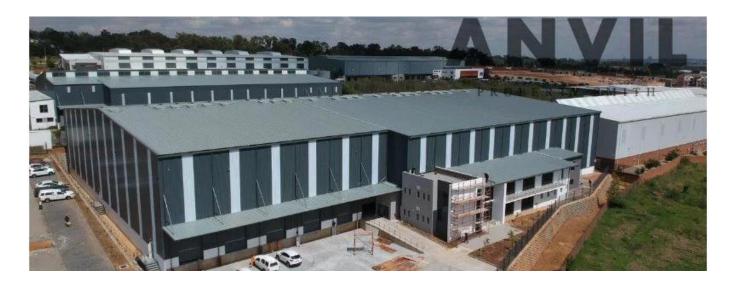

### **USD 0.00**

∅ o suelos

WESTLAKE INDUSTRIAL PARK, LONGMEADOW Westlake Industrial park offers a variety of tenant driven warehousing facilities which are ready for construction. Strategically located between Longmeadow Business Estate and Linbro park. Close proximity and easily accessible from two major routes; R25 modderfontein road and the N3 highway using the London road interchange. The central location appeals to logistics and distribution operators. The zoning allows for warehousing, distribution as well as light manufacturing. The warehousing features; 12.5m2 to the eaves, good truck articulation, roller shutter access, sprinkler system and provision for dock levelers Premium warehouse to let in Westlake View-Modderfontein. Strategically located just of London road on the boundary of Longmeadow business Estate. Westlake industrial park easily accessible from the N3 highway as well as other major arterial roads This newly developed industrial area is home to a wide variety of warehousing and distribution operations due to its quick highway access and central location. The warehouse to rent in Westlake, Modderfontein features include; multiple Roller shutter doors with dock leveller provision, good height to eaves, strong incoming supply power, deep yard area, modern offices, good truck articulation, etc