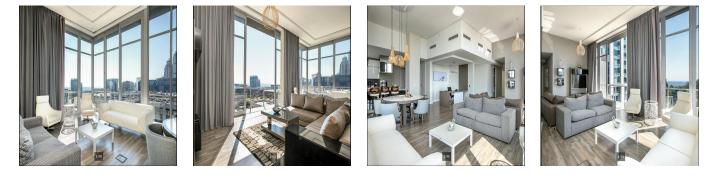

#### Generated On: Fri, 22 Nov 2024 05:25:03 +0000

MODERN AND LUXURIOUS FURNISHED 3 BED PENTHOUSE This fully furnished 3 bed 3.5 bath PENTHOUSE is generously sized and provides the ultimate in luxury apartment living in Sandhurst. Beautifully furnished and designed to an exceptionally high standard. The unit is air-conditioned and comprises of 3 spacious en-suite bedrooms. The lounge, dining and study area is capacious in size and leads out onto a balcony offering scenic views over the Sandton CBD. The kitchen is ultra modern and fitted with integrated appliances. This building has so much to offer with all the amenities & facilities of a hotel, like a heated outdoor lap swimming pool plus deck with bar, restaurant, dining-in/catering facilities, fully equipped gym, spa facilities, business centre, conference facilities, concierge, reception area for visitors or meetings and secure basement parking. Security is paramount with CCTV and 24-hour guards. Right in the heart of Sandton, it's in a fantastic position as it is within walking distance of all shopping amenities and easy access to the Gautrain.