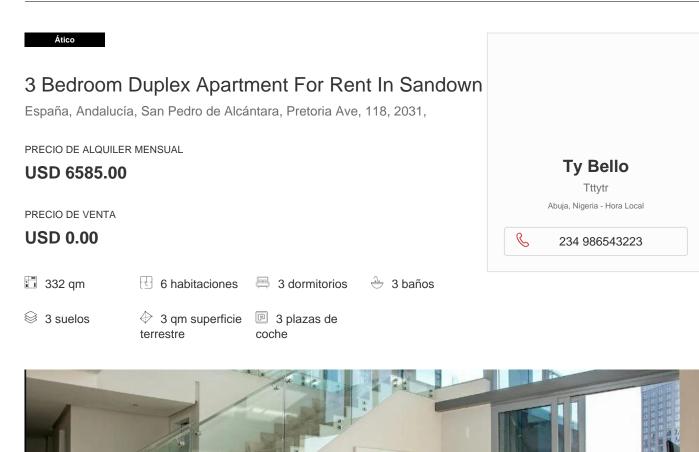

## Property export

SPECTACULAR AND LUXURIOUS FULLY FURNISHED DUPLEX PENTHOUSE Light and warmth fill this impeccably styled Duplex Penthouse with its triple volume glass and magnificent views. Offering an alluring urban executive lifestyle, the expansive and seamlessly designed living and dining areas lead to balconies over-looking Mushroom Park. The large open-plan kitchen has a pantry, linen cupboard as well as a separate scullery with integrated Miele appliances. Three en-suite bedrooms are separately located on the 1st level, carpeted, air-conditioned and with ample cupboard space. The 2nd level consists of a large TV lounge and an expansive work/study area with balcony, as well as a separate protected deck and swimming pool with great Johannesburg views. Fixtures and fittings are of the highest standard and furnished for comfort, meeting every need. Reflecting contemporary qualities yet still exuding comfort and style, it is inevitable that you will instantly feel at home. Situated within Africa's richest square mile an essential array of executive lifestyle offerings grant you the luxury of living in the height of convenience - a gourmet restaurant that's open to the public with free Wifi and options for both indoor and outdoor dining on the pool deck overlooking Mushroom park. Other features are front desk services, laundry & cleaning services, meeting rooms and an appointed fitness centre flowing out to the pool deck and terrace as well as a full back-up generator, water holding tanks, basement parking and each unit has its own lock-up store room. Convenience is assured as the building is central to everything! Benefit from peace of mind security to ensure you can appreciate your life uninterrupted. It is the ultimate Penthouse in a building that has become a jewel of the Sandton skyline.