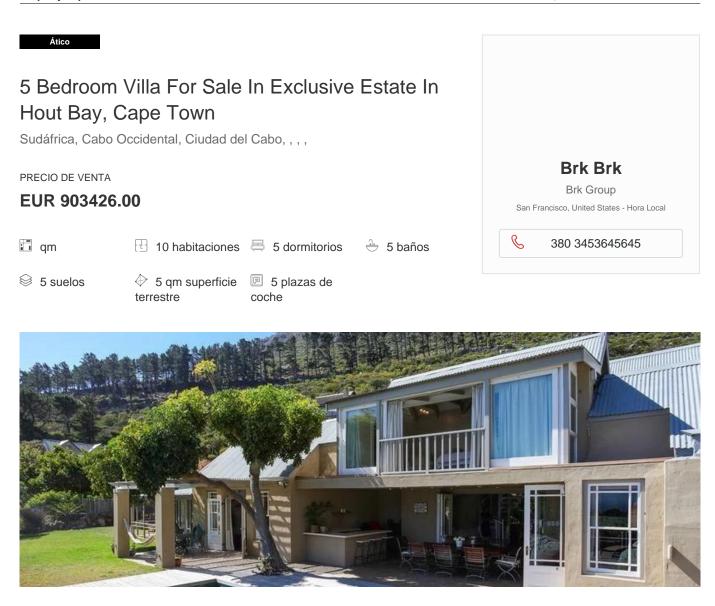

5 Bedroomed Villa in an Exclusive 24-hour Security Estate This stunning 5 bedroomed Villa is in an exclusive 24-hour security estate in Hout Bay. It boasts spectacular views of the sea and mountains and is a 5-minute drive to Hout Bay beach, the shops, restaurants and is close to Chapmans Peak. The home has 5 en-suite bedrooms, 2 lounges, pool, 3 garages, two entrances, 2 office/ study's, housekeepers room and two additional rooms that lead off the main rooms. The garden steps down onto the tennis court and there is a squash court in the estate. "Although every effort has been made to ensure the accuracy of the information herein, Signature Real Estate will not be held responsible for any loss or damage that may result from your reliance hereon." 5 bedrooms 5 bathrooms Tennis court Pool: Yes Garden: Yes