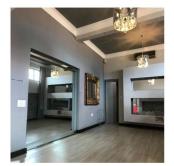

## Maryna Krupska

Maryna Krupska

gland, Switzerland - Hora Local

41 793852365

FOR SALE THE BROMWELL BUILDING IN WOODSTOCK The Bromwell comprises two irregular shaped contiguous erven located on the corner of Albert Street and Dublin Street in Woodstock, Cape Town. The building is located between the docks of Table Bay and the lower slopes of Devil's Peak, about 1 kilometre east of Cape Town City Centre and adjacent to the Woodstock Brewery redevelopment as well as in close proximity to the well-known Biscuit Mill Market which is home to two prestigious restaurants. The property is improved with an attractive iconic double storey heritage building which was previously utilized as a restaurant and art gallery. It is currently unoccupied and unencumbered by a lease. Internally, the building is finished to a good level of specification having plastered and painted walls, wooden tiled and laminated flooring, boarded ceilings (exposed trusses at 1st floor) with spot and drop lighting (featuring several decorative chandeliers).