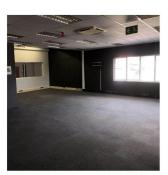

terrestre

PRIME AAA WAREHOUSE AND OFFICES IN LINBRO PARK Linbro Park with close access to the North and East and South just of the N3 This unit is in the sort after Security Park with many additional operational advantages ideal for logistics and warehousing operations. Warehouse size 3827 sqm Total office size of 1962 sqm The unit has offices with separate receptions if required. The two office units are located in front and back of the warehouse. AAA building with extras: Fully integrated sprinkler system State of the art alarm system Bio Metric control access points 15m to the eaves Natural light panels in the warehouse Controlled air conditioning throughout the building Separate guard house and access control Basement parking and other parking Separate work shop for struck Super link turning available 6 receiving bays Dock levelers Two safes Boardrooms Two kitchens Wheel chair access