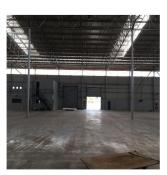

## Prime Warehouse For Sale In Linbro Park

Sudáfrica, Cabo Occidental, Bahía mossel, , , 2090,

3760 gm habitaciones dormitorios

baños

qm superficie

plazas de coche

terrestre

LINBRO PARK PROPERTY FOR SALE - PRIME POSITION WITH FREEWAY EXPOSURE Prime 'AAA' Grade property located within Linbro Business Park with excellent exposure onto the N3 Freeway. This property offers the ultimate corporate image and is an exclusive opportunity. Warehouse features excellent height. Natural light, 4 large roller shutter doors with on grade access and dock levellers. Upmarket offices with showroom/basement. Available immediately. Option to lease also. Warehouse: app 6 000 sqm Offices/showroom: 2 760 sqm