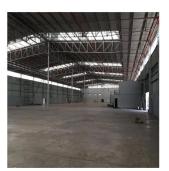

## Prime Warehouse For Sale In Linbro Park

Sudáfrica, Cabo Occidental, Bahía mossel, , , 2090,

3760 gm habitaciones dormitorios

baños

qm superficie

plazas de coche

terrestre

LINBRO PARK PROPERTY FOR SALE - PRIME POSITION WITH FREEWAY EXPOSURE Prime 'AAA' Grade property located within Linbro Business Park with excellent exposure onto the N3 Freeway. This property offers the ultimate corporate image and is an exclusive opportunity. Warehouse features excellent height. Natural light, 4 large roller shutter doors with on grade access and dock levellers. Upmarket offices with showroom/basement. Available immediately. Option to lease also. Warehouse: app 6 000 sqm Offices/showroom: 2 760 sqm