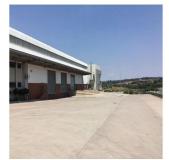

## Prime Warehouse For Sale In Linbro Park

Sudáfrica, Cabo Occidental, Bahía mossel, , , 2090,

3760 gm habitaciones dormitorios

baños

qm superficie

plazas de coche

terrestre

LINBRO PARK PROPERTY FOR SALE - PRIME POSITION WITH FREEWAY EXPOSURE Prime 'AAA' Grade property located within Linbro Business Park with excellent exposure onto the N3 Freeway. This property offers the ultimate corporate image and is an exclusive opportunity. Warehouse features excellent height. Natural light, 4 large roller shutter doors with on grade access and dock levellers. Upmarket offices with showroom/basement. Available immediately. Option to lease also. Warehouse: app 6 000 sqm Offices/showroom: 2 760 sqm