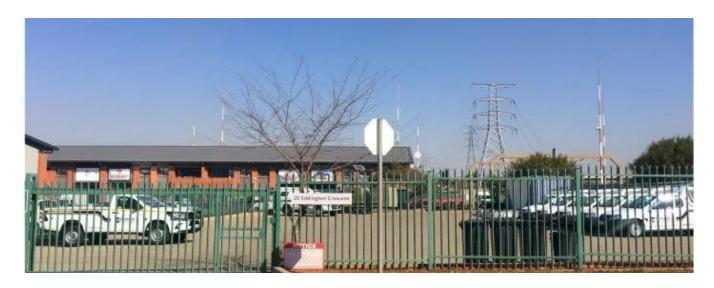

## USD 328800.00

3099 gm

habitaciones

dormitorios

े baños

qm superficie terrestre

plazas de coche

INDUSTRIAL LAND FOR SALE IN HIGHVELD This prime land is situated in Highveld. The land is zoned Industrial 2 with a power supply of 120kva. It is situated within a fully developed area. The property is located just off Witch-Hazel Avenue, which is a major public transport road in the area. The property is fully fenced with palisade fencing and it has a level topography. Half of the property is paved. The current income of the property covers the rates and taxes amounts.