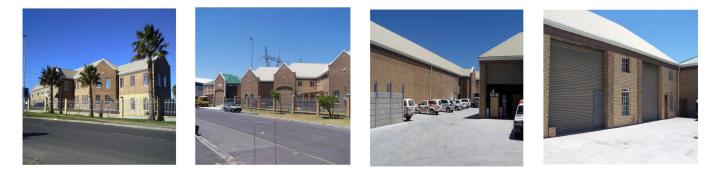

A PRIME INDUSTRIAL COMPLEX FOR SALE IN MONTAGUE GARDENS A prime commercial and industrial business park for sale in Montague Gardens. The park is ideally situated in Station road facing directly onto Bosmansdam road with excellent exposure and easy access. The property has great highway access onto the N1 and N7. The total Erf of 5400sqm includes 6 X 100sqm mini industrial units, a 1375sqm double storey office building, 1200sqm of yard as well as 40 parking bays. There is an opportunity of 2768sqm of footprint to develop with a bulk factor of 1.5 giving a potential total of 4172sqm.