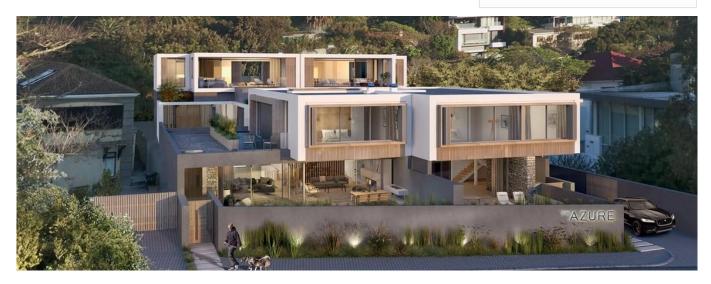

terrestre

The four residences are works of contemporary architecture, integrated into their surroundings through the use of natural materials and simple primal forms. As homes in one of the country's prime seaside locations, they are designed to combine simplicity and sophistication, relaxation and urbanity. With a strong flow between the inside and outside, the homes are connected to magnificent views on all sides. At the heart of each building is a green space – either a water-wise garden or courtyard – that continues nature's presence into the interior of each residence.

Disponible En: 02.05.2019

Piso: 4 Suelos: 4 Ano De Plazas Para Coches: A?o De Construcci?n: 2017 Tipo Oficina

Construccion: 2017 4

Nestled between Lion's Head, The Twelve Apostles and Camps Bay Beach, The Azure offers a sophisticated and relaxed lifestyle with contemporary yet timeless design. Four landmark residences in the heart of Camps Bay Village, just 150m from the beach.