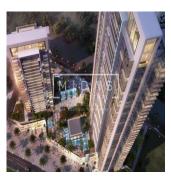

## USD 2520888.00

🕀 1 baños

Beautiful 1 Bedroom Apartment In Boulevard Crescent, Downtown Dubai. Twin tower development featuring 307 apartments. BLVD Crescent comprises two towers of 39 and 21 storeys. One to three bedroom apartments \* Amenities include a landscaped podium offering an infinity pool and gym. Estimated Completion - Jan 2019 BLVD Crescent is a brand-new residential development within Downtown Dubai, billed as 'The Centre of Now. The 500-acre community, today the world's most visited lifestyle and shopping destination, is an urban masterpiece.

Disponible En: 01.01.1970

Piso: 4 Suelos: 4 Ano De Plazas Para Coches: A?o De Construcci?n: 2017 Tipo Oficina

Construccion: 2017 4

BLVD Crescent is located halfway down Sheikh Mohammed bin Rashid Boulevard, across from the The Opera District. Downtown Dubai hosts a wide range of festivities year-round including the Downtown Dubai New Year's Eve Gala, the Dubai Festival of Lights, Emirates Classic Car Festival and The Parade – Downtown Dubai, UAE National Day.