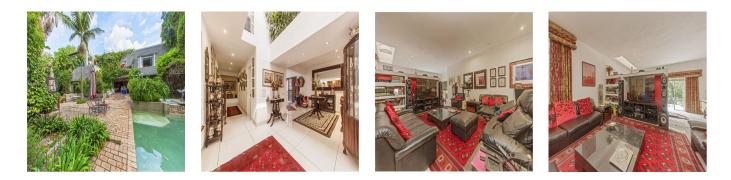

## Property export

When you walk through the front door, you'll be welcomed by utter splendor as you enter a large entrance hall with a fountain to greet you and your visitors. Before entering the magnificent, generously proportioned lounge (which leads out through open glass doors onto a covered patio with built-in braai and pizza oven, overlooking a stunning garden and pool), you will pass through a large atrium in the center of the home, planted with exotic plants reaching up to the second floor and almost touching the beautiful, domed skylight which floods this part of the home with spark! A separate dining area on the other side of the atrium has glass doors that open into a tiny courtyard with a Koi pond. A lovely-sized family room leads to a jacuzzi and a separate bathroom with a steam room and shower in this portion of the house.

The kitchen is spacious and classically designed, with plenty of cabinetry and marble countertops. A huge scullery off the kitchen gives plenty of room for all your gadgets.

There are four bedrooms on the second floor. The main bedroom is luxurious, complete with a balcony, walk-in closets, and a big en-suite bathroom. The remaining three bedrooms are spacious, with two of them being en-suite with walk-in closets and private balconies. The fourth bedroom, which has its own bathroom, is located off the billiard room and bar area.