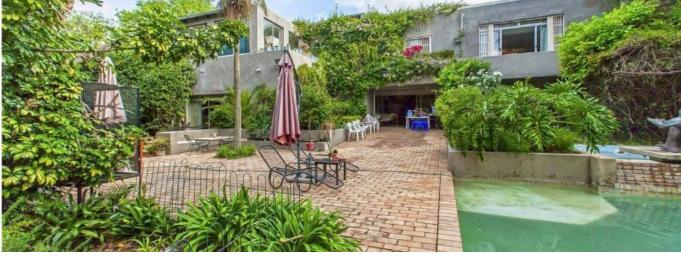

## Property export

When you walk through the front door, you'll be welcomed by utter splendor as you enter a large entrance hall with a fountain to greet you and your visitors. Before entering the magnificent, generously proportioned lounge (which leads out through open glass doors onto a covered patio with built-in braai and pizza oven, overlooking a stunning garden and pool), you will pass through a large atrium in the center of the home, planted with exotic plants reaching up to the second floor and almost touching the beautiful, domed skylight which floods this part of the home with spark! A separate dining area on the other side of the atrium has glass doors that open into a tiny courtyard with a Koi pond. A lovely-sized family room leads to a jacuzzi and a separate bathroom with a steam room and shower in this portion of the house.

- Great position in Illovo
- Quiet road
- Safe & secure
- Established garden
- North facing
- Skylights
- Large rooms throughout
- Water feature
- Koi pond
- Pool
- Double garage
- 3 Staff accommodations
- 900 square metres under roof
- Built-in braai & pizza oven.