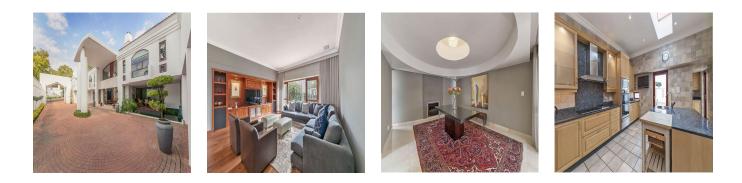

This house is stunning. Floor Size 807sqm Land Size 975sqm Levies +- R4500 per month Enter into a double-volume entrance with a downstairs guest loo. Doors lead from the double garage into the house. Upstairs leads to the formal carpeted lounge with a gas fireplace. Spacious indoor/outdoor patio with secure shutter doors, gas braai and a built-in Weber braai. The patio overlooks the pool and garden area with doors leading to a private park. Formal dining room with beautiful light fitting and skylight. TV lounge with doors leading to garden. Built-in bar with feature glass cabinets and sink. A spiral staircase leads downstairs to a wine cellar plus a billiards/storeroom overlooking a small patio with a koi pond. Spacious kitchen with gas & electric hob, double oven, central island with prep bowl. Separate scullery and back staircase leading to the driveway. Main bedroom with private lounge/study with gas fireplace, a beautifully appointed bedroom with doors leading out to the garden. Separate shower, spa bath, double vanity, heated towel rail, separate loo and bidet, walk-in dressing room. 2nd Bedroom, carpeted, ceiling fan, separate en-suite shower with separate loo and doors leading to garden. 3rd Bedroom, carpeted, aircon and ceiling fan with an en-suite bathroom with bath, loo and basin. Staff accommodation includes a bedroom with an en-suite bathroom with bath, loo and basin. Separate laundry. Features: Black pool Water features Skylights Fireplaces Piped music 24 HR guards 14Kva inverter with 5 batteries Direct Access to the complex large common area with a fish pond 16 Units in Complex 4 Garages **RENT-TO-BUY OPTION** Disponible En: 30.11.2023