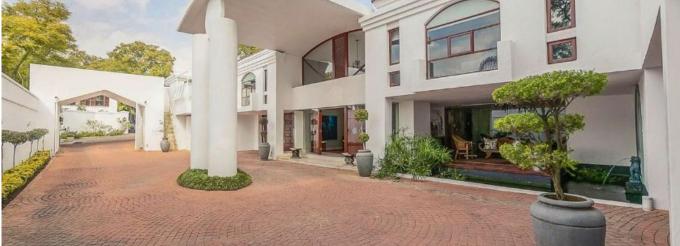

This house is stunning. Floor Size 807sqm Land Size 975sqm Levies +- R4500 per month Enter into a double-volume entrance with a downstairs guest loo. Doors lead from the double garage into the house. Upstairs leads to the formal carpeted lounge with a gas fireplace. Spacious indoor/outdoor patio with secure shutter doors, gas braai and a built-in Weber braai. The patio overlooks the pool and garden area with doors leading to a private park. Formal dining room with beautiful light fitting and skylight. TV lounge with doors leading to garden. Built-in bar with feature glass cabinets and sink. A spiral staircase leads downstairs to a wine cellar plus a billiards/storeroom overlooking a small patio with a koi pond. Spacious kitchen with gas & electric hob, double oven, central island with prep bowl. Separate scullery and back staircase leading to the driveway. Main bedroom with private lounge/study with gas fireplace, a beautifully appointed bedroom with doors leading out to the garden. Separate shower, spa bath, double vanity, heated towel rail, separate loo and bidet, walk-in dressing room. 2nd Bedroom, carpeted, ceiling fan, separate en-suite shower with separate loo and doors leading to garden. 3rd Bedroom, carpeted, aircon and ceiling fan with an en-suite bathroom with bath, loo and basin. Staff accommodation includes a bedroom with an en-suite bathroom with bath, loo and basin. Separate laundry. Features: Black pool Water features Skylights Fireplaces Piped music 24 HR guards 14Kva inverter with 5 batteries Direct Access to the complex large common area with a fish pond 16 Units in Complex 4 Garages **RENT-TO-BUY OPTION** Disponible En: 30.11.2023