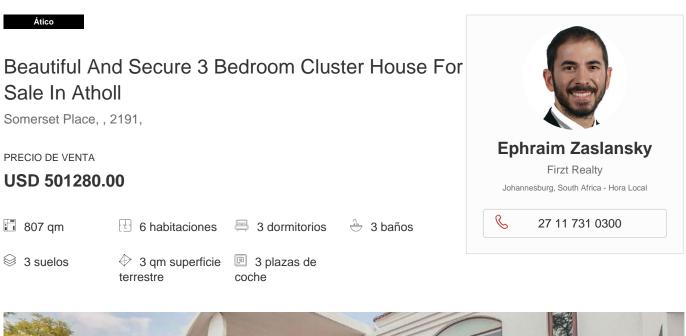

This house is stunning. Floor Size 807sqm Land Size 975sqm Levies +- R4500 per month Enter into a double-volume entrance with a downstairs guest loo. Doors lead from the double garage into the house. Upstairs leads to the formal carpeted lounge with a gas fireplace. Spacious indoor/outdoor patio with secure shutter doors, gas braai and a built-in Weber braai. The patio overlooks the pool and garden area with doors leading to a private park. Formal dining room with beautiful light fitting and skylight. TV lounge with doors leading to garden. Built-in bar with feature glass cabinets and sink. A spiral staircase leads downstairs to a wine cellar plus a billiards/storeroom overlooking a small patio with a koi pond. Spacious kitchen with gas & electric hob, double oven, central island with prep bowl. Separate scullery and back staircase leading to the driveway. Main bedroom with private lounge/study with gas fireplace, a beautifully appointed bedroom with doors leading out to the garden. Separate shower, spa bath, double vanity, heated towel rail, separate loo and bidet, walk-in dressing room. 2nd Bedroom, carpeted, ceiling fan, separate en-suite shower with separate loo and doors leading to garden. 3rd Bedroom, carpeted, aircon and ceiling fan with an en-suite bathroom with bath, loo and basin. Staff accommodation includes a bedroom with an en-suite bathroom with bath, loo and basin. Separate laundry. Features: Black pool Water features Skylights Fireplaces Piped music 24 HR guards 14Kva inverter with 5 batteries Direct Access to the complex large common area with a fish pond 16 Units in Complex 4 Garages **RENT-TO-BUY OPTION** Disponible En: 30.11.2023