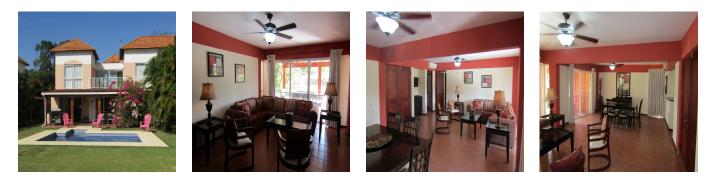

## Property export

The townhouse is 184.85 m2 on a lot of 834.21 m2 (8,977 sq. ft). The lot is about 54.32 m (178.2 ft) deep by 15.30 m (50.2 ft) wide, making it larger than many in the community. There is an in-ground swimming pool, built in 2016. Cool off and relax after a round of golf or whenever you want. Across the street at the front of the townhouse there is a beautiful park with many trees and a series of cascading ponds. There is a fenced children's playground adjacent to the open park area. There are no buildings across the street to obstruct your view or enjoyment of the park setting. This is a quiet area without the commotion of the areas at the beach front. The lot backs onto the professional tee of the 18th hole of the Mantarraya Golf Course, with views of the other three tee boxes and part of the fairway. There is no concern with golf balls coming onto the property, causing personal injury or property damage. The townhouse has two stories, with three bedrooms and 3.5 bathrooms. The second floor has two hotel style bedrooms with separate keyed entrances. Each room has two queen size beds, a dresser, mirror, end tables, table with two chairs, a flat screen TV, air conditioner and a three piece ensuite bathroom. Vaulted ceilings have fans and lights. One room has a private balcony. A large open terrace area between these bedrooms provides a place for relaxation, and a panoramic view of the eighteenth hole of the golf course. The ground floor suite has a large master bedroom with a king size bed and a 3 piece ensuite bathroom, living room / dining room, kitchen and a 2 piece bathroom. A stackable washer and dryer are conveniently located next to the kitchen. The master bedroom has patio doors that open to the tiled patio. Two sets of patio doors in the living room and dining room open onto a beautiful covered patio with a decorative tiled floor. The patio was built to exceed local building standards and has ceiling fans and lights as well as a table with six comfortable chairs. A floor to ceiling lockable storage facility is built into one end of the patio area. A tiled work surface is attached to the storage area. A dining table with six chairs, flat screen TV, new L-shaped couch and other furniture adorn the dining room and living room areas. A BBQ linked to the house gas line adds to the enjoyment of the patio and the outdoor living space. A Weber charcoal BBQ is also included. Included in the monthly maintenance fees are: water, gas, daily garbage collection, lawn maintenance and watering, 24 hour security service, Beach club membership