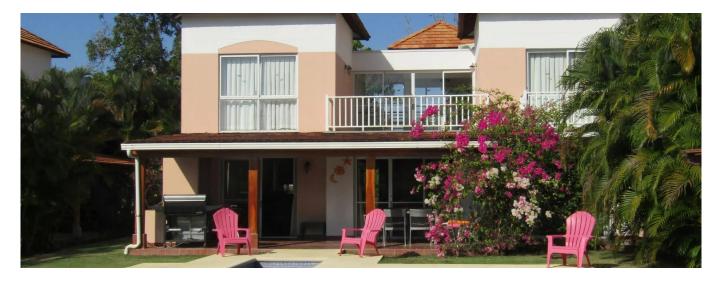

## Property export

The townhouse is 184.85 m2 on a lot of 834.21 m2 (8,977 sq. ft). The lot is about 54.32 m (178.2 ft) deep by 15.30 m (50.2 ft) wide, making it larger than many in the community. There is an in-ground swimming pool, built in 2016. Cool off and relax after a round of golf or whenever you want. Across the street at the front of the townhouse there is a beautiful park with many trees and a series of cascading ponds. There is a fenced children's playground adjacent to the open park area. There are no buildings across the street to obstruct your view or enjoyment of the park setting. This is a quiet area without the commotion of the areas at the beach front. The lot backs onto the professional tee of the 18th hole of the Mantarraya Golf Course, with views of the other three tee boxes and part of the fairway. There is no concern with golf balls coming onto the property, causing personal injury or property damage. The townhouse has two stories, with three bedrooms and 3.5 bathrooms. The second floor has two hotel style bedrooms with separate keyed entrances. Each room has two queen size beds, a dresser, mirror, end tables, table with two chairs, a flat screen TV, air conditioner and a three piece ensuite bathroom. Vaulted ceilings have fans and lights. One room has a private balcony. A large open terrace area between these bedrooms provides a place for relaxation, and a panoramic view of the eighteenth hole of the golf course. The ground floor suite has a large master bedroom with a king size bed and a 3 piece ensuite bathroom, living room / dining room, kitchen and a 2 piece bathroom. A stackable washer and dryer are conveniently located next to the kitchen. The master bedroom has patio doors that open to the tiled patio. Two sets of patio doors in the living room and dining room open onto a beautiful covered patio with a decorative tiled floor. The patio was built to exceed local building standards and has ceiling fans and lights as well as a table with six comfortable chairs. A floor to ceiling lockable storage facility is built into one end of the patio area. A tiled work surface is attached to the storage area. A dining table with six chairs, flat screen TV, new L-shaped couch and other furniture adorn the dining room and living room areas. A BBQ linked to the house gas line adds to the enjoyment of the patio and the outdoor living space. A Weber charcoal BBQ is also included. Included in the monthly maintenance fees are: water, gas, daily garbage collection, lawn maintenance and watering, 24 hour security service, Beach club membership