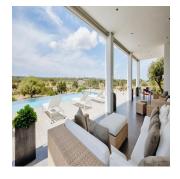

## Impressive House In Formentera

Hong Kong, Hong Kong Island, CENTRAL, , , 07818,

☐ 300 qm ☐ 0 habitaciones ☐ 4 dormitorios → 5 baños

terrestre coche

Impressive house newly constructed (2011) which has 300sq.m built on a private plot of 1.5 hectares. It is located just two minutes from the beach by car between the two most important towns on the island, the capital San Francesc and San Ferran. This fantastic property offers 4 rooms all exterior with access to the garden. The master-suite is very spacious, it has a bathroom with bathtub, large closet and skylights in the ceiling that give it natural light. The other 3 rooms also have their own bathroom, air conditioning and individual heating and plenty of natural light. The house offers sets of air conditioning and heating in all rooms. The floor is high quality porcelain. The kitchen is modern and has access to the pool and immediate access to the living room. Complement housing: a bathroom, laundry and parking. In addition, the large plot has olive and lemon trees, among others, that embellish the views in all directions.