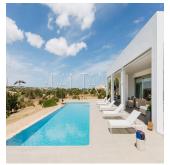

## Impressive House In Formentera

Hong Kong, Hong Kong Island, CENTRAL, , , 07818,

☐ 300 qm ☐ 0 habitaciones ☐ 4 dormitorios → 5 baños

terrestre coche

Impressive house newly constructed (2011) which has 300sq.m built on a private plot of 1.5 hectares. It is located just two minutes from the beach by car between the two most important towns on the island, the capital San Francesc and San Ferran. This fantastic property offers 4 rooms all exterior with access to the garden. The master-suite is very spacious, it has a bathroom with bathtub, large closet and skylights in the ceiling that give it natural light. The other 3 rooms also have their own bathroom, air conditioning and individual heating and plenty of natural light. The house offers sets of air conditioning and heating in all rooms. The floor is high quality porcelain. The kitchen is modern and has access to the pool and immediate access to the living room. Complement housing: a bathroom, laundry and parking. In addition, the large plot has olive and lemon trees, among others, that embellish the views in all directions.