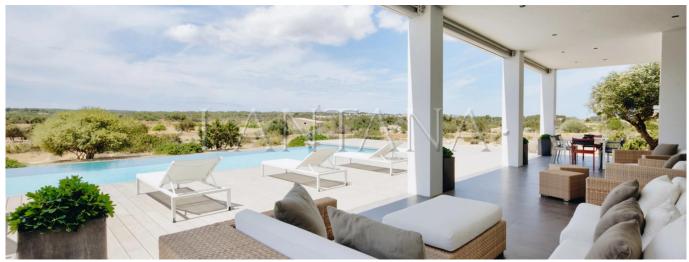

## Impressive House In Formentera

Hong Kong, Hong Kong Island, CENTRAL, , , 07818,

☐ 300 qm ☐ 0 habitaciones ☐ 4 dormitorios → 5 baños

terrestre coche

Impressive house newly constructed (2011) which has 300sq.m built on a private plot of 1.5 hectares. It is located just two minutes from the beach by car between the two most important towns on the island, the capital San Francesc and San Ferran. This fantastic property offers 4 rooms all exterior with access to the garden. The master-suite is very spacious, it has a bathroom with bathtub, large closet and skylights in the ceiling that give it natural light. The other 3 rooms also have their own bathroom, air conditioning and individual heating and plenty of natural light. The house offers sets of air conditioning and heating in all rooms. The floor is high quality porcelain. The kitchen is modern and has access to the pool and immediate access to the living room. Complement housing: a bathroom, laundry and parking. In addition, the large plot has olive and lemon trees, among others, that embellish the views in all directions.