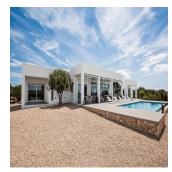

## Impressive House In Formentera

Hong Kong, Hong Kong Island, CENTRAL, , , 07818,

☐ 300 qm ☐ 0 habitaciones ☐ 4 dormitorios → 5 baños

terrestre coche

Impressive house newly constructed (2011) which has 300sq.m built on a private plot of 1.5 hectares. It is located just two minutes from the beach by car between the two most important towns on the island, the capital San Francesc and San Ferran. This fantastic property offers 4 rooms all exterior with access to the garden. The master-suite is very spacious, it has a bathroom with bathtub, large closet and skylights in the ceiling that give it natural light. The other 3 rooms also have their own bathroom, air conditioning and individual heating and plenty of natural light. The house offers sets of air conditioning and heating in all rooms. The floor is high quality porcelain. The kitchen is modern and has access to the pool and immediate access to the living room. Complement housing: a bathroom, laundry and parking. In addition, the large plot has olive and lemon trees, among others, that embellish the views in all directions.