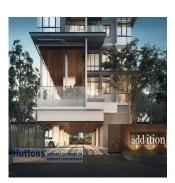

terrestre coche

A new address that will provide a premium lifestyle called The Addition is being created at 21 Meyappa Chettiar, District 13, Singapore. This project is designed by JGP Architecture(S) Pte Ltd and is being developed by the well known real estate company Oxley Topaz Pte Ltd. This condominium, when completed in 2023, will be a single block of 8 stories containing 26 fully furnished residential units. The Addition due to its location and a range of convenient facilities is an attractive investment choice. Residents will enjoy a peaceful and agreeable lifestyle with all that is required within easy reach. Some of the features that make this condo project so alluring are listed. A rare freehold development. A short distance to the Potong Pasir MRT. Will be equipped with a sophisticated smart home system for great comfort and security. An easy drive to the city centre. A short drive to the MacPherson industrial area. Near many reputable educational institutes (St Andrews junior/secondary school, St Andrews Junior College and others). A short distance to various shopping centres, shopping malls and parks (Nex Shopping Mall, East Coast Park, Garden by the Bay). Very near the Pan Island Expressway (PIE). Well positioned for Changi Airport.