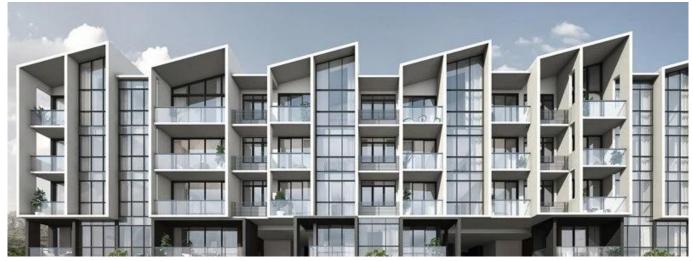

## The Essence

United Arab Emirates, Dubai, Dubai, Chong Kuo Rd, 1, 779830,

🛅 732 qft 🕒 4 habitaciones 🚍 2 dormitorios 🚊 2 baños

terrestre coche

The Essence is essentially sandwiched between Lower Seletar Reservoir on the east and Seletar Reservoir on the west. With wide open spaces in every direction like the Central Catchment Natural Reserve, Sembawang Country Club, Lower Peirce Reservoir, it is no wonder that nature is the theme of this project. This development is situated between Thong Bee and Hung Kuo Road and it is in a private enclave of landed properties with no high-rise buildings. This Essence is a low density 2-block, 5-storey, 84-unit luxury condominium where each unit having its own car park. The design layout starts from one bedroom and one study (1B+S) from 538 sqft to three-bedroom premium at 1679 sqft.