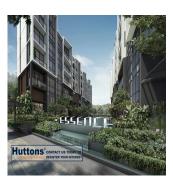

## The Essence

United Arab Emirates, Dubai, Dubai, Chong Kuo Rd, 1, 779830,

🛅 732 qft 🕒 4 habitaciones 🚍 2 dormitorios 🚊 2 baños

terrestre coche

The Essence is essentially sandwiched between Lower Seletar Reservoir on the east and Seletar Reservoir on the west. With wide open spaces in every direction like the Central Catchment Natural Reserve, Sembawang Country Club, Lower Peirce Reservoir, it is no wonder that nature is the theme of this project. This development is situated between Thong Bee and Hung Kuo Road and it is in a private enclave of landed properties with no high-rise buildings. This Essence is a low density 2-block, 5-storey, 84-unit luxury condominium where each unit having its own car park. The design layout starts from one bedroom and one study (1B+S) from 538 sqft to three-bedroom premium at 1679 sqft.