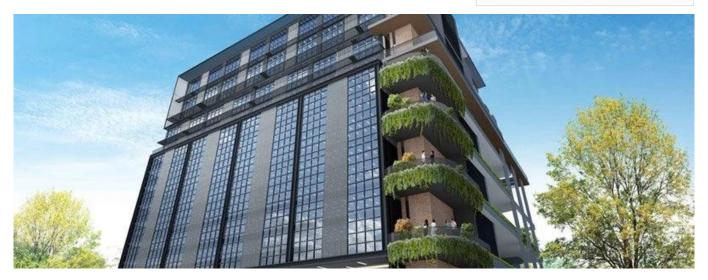

## Inspace Freehold Multi-User Industrial Development

United Arab Emirates, Dubai, Dubai, New Industrial Rd, 24, 536210,

estre coche

INSPACE is built around 5 uniquely designed unit layouts that work towards maximizing flexibility in your business set up. The space inside can easily configured to suit the needs of your business. INSPACE is a rare investment opportunity — a prime and centrally-located strata-titled freehold B1 space. Complete with recreational facilities and social amenities, it is a space designed to cater for the new wave of businesses. Its modern, timeless architecture captures the spaciousness that the 84 units provide. 24 New Industrial Road is set to be your next inspiring business address. Amenities 24 Hours Security BBQ (Area / Pavilion) Lap Pool Pavilion Pool Deck Spa Land Size: 1.431ac (0.579ha) Built-Up Size: 2,454sqft (228sqm) Completion Year: 2022