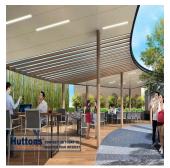

## Inspace Freehold Multi-User Industrial Development

United Arab Emirates, Dubai, Dubai, New Industrial Rd, 24, 536210,

estre coche

INSPACE is built around 5 uniquely designed unit layouts that work towards maximizing flexibility in your business set up. The space inside can easily configured to suit the needs of your business. INSPACE is a rare investment opportunity — a prime and centrally-located strata-titled freehold B1 space. Complete with recreational facilities and social amenities, it is a space designed to cater for the new wave of businesses. Its modern, timeless architecture captures the spaciousness that the 84 units provide. 24 New Industrial Road is set to be your next inspiring business address. Amenities 24 Hours Security BBQ (Area / Pavilion) Lap Pool Pavilion Pool Deck Spa Land Size: 1.431ac (0.579ha) Built-Up Size: 2,454sqft (228sqm) Completion Year: 2022