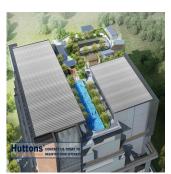

## Inspace Freehold Multi-User Industrial Development

United Arab Emirates, Dubai, Dubai, New Industrial Rd, 24, 536210,

estre coche

INSPACE is built around 5 uniquely designed unit layouts that work towards maximizing flexibility in your business set up. The space inside can easily configured to suit the needs of your business. INSPACE is a rare investment opportunity — a prime and centrally-located strata-titled freehold B1 space. Complete with recreational facilities and social amenities, it is a space designed to cater for the new wave of businesses. Its modern, timeless architecture captures the spaciousness that the 84 units provide. 24 New Industrial Road is set to be your next inspiring business address. Amenities 24 Hours Security BBQ (Area / Pavilion) Lap Pool Pavilion Pool Deck Spa Land Size: 1.431ac (0.579ha) Built-Up Size: 2,454sqft (228sqm) Completion Year: 2022