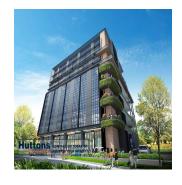

## Inspace Freehold Multi-User Industrial Development

United Arab Emirates, Dubai, Dubai, New Industrial Rd, 24, 536210,

estre coche

INSPACE is built around 5 uniquely designed unit layouts that work towards maximizing flexibility in your business set up. The space inside can easily configured to suit the needs of your business. INSPACE is a rare investment opportunity — a prime and centrally-located strata-titled freehold B1 space. Complete with recreational facilities and social amenities, it is a space designed to cater for the new wave of businesses. Its modern, timeless architecture captures the spaciousness that the 84 units provide. 24 New Industrial Road is set to be your next inspiring business address. Amenities 24 Hours Security BBQ (Area / Pavilion) Lap Pool Pavilion Pool Deck Spa Land Size: 1.431ac (0.579ha) Built-Up Size: 2,454sqft (228sqm) Completion Year: 2022