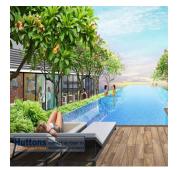

## Inspace Freehold Multi-User Industrial Development

United Arab Emirates, Dubai, Dubai, New Industrial Rd, 24, 536210,

estre coche

INSPACE is built around 5 uniquely designed unit layouts that work towards maximizing flexibility in your business set up. The space inside can easily configured to suit the needs of your business. INSPACE is a rare investment opportunity — a prime and centrally-located strata-titled freehold B1 space. Complete with recreational facilities and social amenities, it is a space designed to cater for the new wave of businesses. Its modern, timeless architecture captures the spaciousness that the 84 units provide. 24 New Industrial Road is set to be your next inspiring business address. Amenities 24 Hours Security BBQ (Area / Pavilion) Lap Pool Pavilion Pool Deck Spa Land Size: 1.431ac (0.579ha) Built-Up Size: 2,454sqft (228sqm) Completion Year: 2022