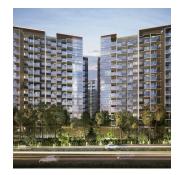

A great living experience awaits at 10 - 64 Serangoon North Avenue 1, where a new luxury residential complex called Affinity at Serangoon is being built. This will be made up of 7 blocks of 14 storey apartments, 2 blocks of 3 storey strata landed houses and 1 block of 2 storey strata landed houses. This project is designed by DP Architects Pte Ltd and it is being developed by Oxley Serangoon Pte Ltd. The total site area of this project is 27,583 sq m and it is expected to be completed in 2024 (TOP). There will be 1052 units, with the smallest being a 1-bedroom apartment with an area of 474 sq ft and the largest a strata landed 5 bedroom apartment of 2357 sq ft. Listed below are some of the features that make Affinity so attractive. Completion Year: 2024