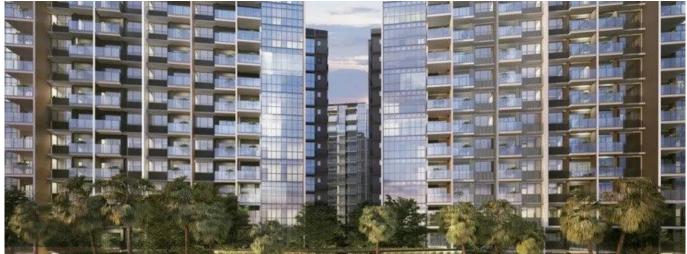

A great living experience awaits at 10 - 64 Serangoon North Avenue 1, where a new luxury residential complex called Affinity at Serangoon is being built. This will be made up of 7 blocks of 14 storey apartments, 2 blocks of 3 storey strata landed houses and 1 block of 2 storey strata landed houses. This project is designed by DP Architects Pte Ltd and it is being developed by Oxley Serangoon Pte Ltd. The total site area of this project is 27,583 sq m and it is expected to be completed in 2024 (TOP). There will be 1052 units, with the smallest being a 1-bedroom apartment with an area of 474 sq ft and the largest a strata landed 5 bedroom apartment of 2357 sq ft. Listed below are some of the features that make Affinity so attractive. Completion Year: 2024