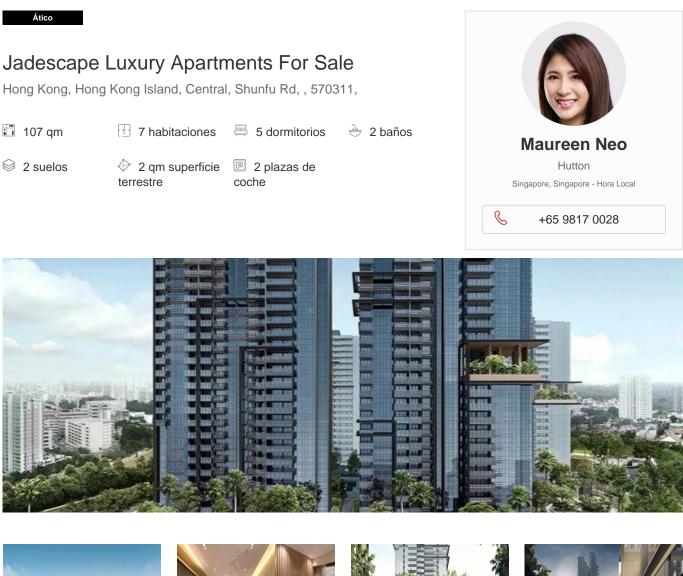

Inspired by the edgy lifestyle of Singapore, a new residential complex called JadeScape is being developed at Shunfu Road in District 20. This project when completed will boast of fully furnished apartments tailored to the highest standard. The development is by the renowned Qingjian Realty. It will have seven residential blocks of 21 to 23 stories. The total size of the project is 36,985.70 sq m with a GFA of 103,559.96 sq m. There will be 1,206 luxury apartments ranging from a single bedroom to five bedroom apartments and two penthouses in each block. JadeScape will give its residents an opportunity to experience the serenity of nature without losing touch with modern city life. Some important features of this project are: Designed by the renowned award winning Architect Paul Noritaka Tange, Tange Associates. Located in the centre of the city with easy access to four MRT lines; Circle Line, North-South Line, Thomson East Coast Line and the proposed Cross Island line. A stone throw away from the MacRitchie Reservoir Park and Bishan-Ang Mo Kio Park. Cutting edge smart home features to provide residents with a secure and comfortable living experience. Wide range of options including 1,2,3,4,5 bedrooms or a penthouse In the close vicinity of several renowned schools. Great potential for rental yield thanks to its location and features. Completion Year: 2023 Address 2,4,6,8,10,12,16 Shunfu Road, Singapore 570311