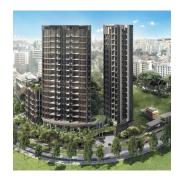

## USD 1373100.00

☐ 1200 qft ☐ 7 habitaciones ☐ 4 dormitorios → 3 baños

terrestre coche

Nestled in the heart of Mattar road, The Antares lights up the tranquil neighbourhood with its contemporary and timeless architectural designs. Comprising of four blocks of a total of 265 apartments ranging from 1- to 4-bedroom apartments, it offers respite for those looking to disconnect from the daily hustle and bustle of city life. At the same time, it is able to satisfy the needs and desires of modern urbanites with its close proximity to the city centre. Like a true alpha star, it simply shines. expected date of completion: 2025