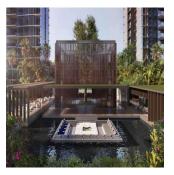

## USD 1373100.00

☐ 1200 qft ☐ 7 habitaciones ☐ 4 dormitorios → 3 baños

terrestre coche

Nestled in the heart of Mattar road, The Antares lights up the tranquil neighbourhood with its contemporary and timeless architectural designs. Comprising of four blocks of a total of 265 apartments ranging from 1- to 4-bedroom apartments, it offers respite for those looking to disconnect from the daily hustle and bustle of city life. At the same time, it is able to satisfy the needs and desires of modern urbanites with its close proximity to the city centre. Like a true alpha star, it simply shines. expected date of completion: 2025