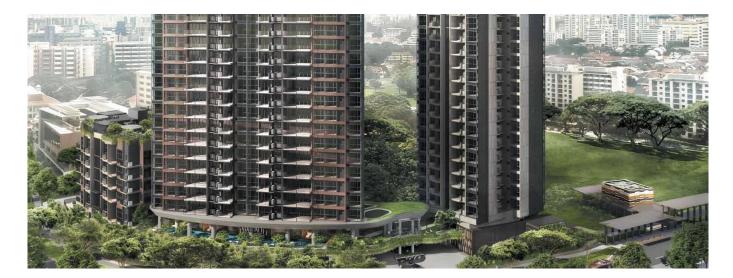

## The Antares 265 Apartments For Sale

Hong Kong, Isla de Hong Kong, Niveles medios Centrales, Mattar Rd, 13, 387721,

PRECIO DE VENTA

## USD 1373100.00

☐ 1200 qft ☐ 7 habitaciones ☐ 4 dormitorios → 3 baños

terrestre coche

Nestled in the heart of Mattar road, The Antares lights up the tranquil neighbourhood with its contemporary and timeless architectural designs. Comprising of four blocks of a total of 265 apartments ranging from 1- to 4-bedroom apartments, it offers respite for those looking to disconnect from the daily hustle and bustle of city life. At the same time, it is able to satisfy the needs and desires of modern urbanites with its close proximity to the city centre. Like a true alpha star, it simply shines. expected date of completion: 2025