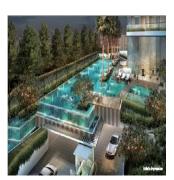

Espada is a freehold condominium development located at 48 Saint Thomas Walk. Located in District 9 and minutes' walk to Somerset MRT Station, it comprises of 232 units in a 32-storey tower.

Disponible En: 07.08.2019