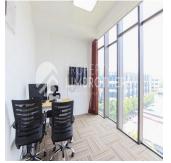

## USD 1158400.00

🗓 2357 qft 🗓 0 habitaciones 🗐 0 dormitorios 🚊 0 baños

We have a Rare, Freehold B1 Industrial Factory for Sale. The entire property measures 2,357sqft and includes a mezzanine floor that is convenient for business owners to house BOTH an office and a factory operation under one roof. Ceiling height is approximately 5.47m and is currently fully fitted. Ground floor features 1 office, a classroom and toilet while the Mezzanine office size is approximately: 10m x 8.2m and consists of 2 office rooms and a toilet. It's great for your own use or investment and is currently tenanted till December 2019. Maintenance fees are only \$1300 per qtr and features amenities like BBQ pits, a swimming pool and gym within the development itself, allowing you better work-life balance. Interested? Contact us for a viewing today!