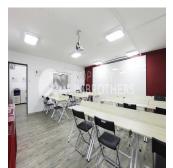

## USD 1158400.00

🗓 2357 qft 🗓 0 habitaciones 🗐 0 dormitorios 🚊 0 baños

We have a Rare, Freehold B1 Industrial Factory for Sale. The entire property measures 2,357sqft and includes a mezzanine floor that is convenient for business owners to house BOTH an office and a factory operation under one roof. Ceiling height is approximately 5.47m and is currently fully fitted. Ground floor features 1 office, a classroom and toilet while the Mezzanine office size is approximately: 10m x 8.2m and consists of 2 office rooms and a toilet. It's great for your own use or investment and is currently tenanted till December 2019. Maintenance fees are only \$1300 per qtr and features amenities like BBQ pits, a swimming pool and gym within the development itself, allowing you better work-life balance. Interested? Contact us for a viewing today!