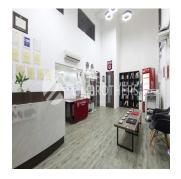

## USD 1158400.00

🗓 2357 qft 🗓 0 habitaciones 🗐 0 dormitorios 🚊 0 baños

We have a Rare, Freehold B1 Industrial Factory for Sale. The entire property measures 2,357sqft and includes a mezzanine floor that is convenient for business owners to house BOTH an office and a factory operation under one roof. Ceiling height is approximately 5.47m and is currently fully fitted. Ground floor features 1 office, a classroom and toilet while the Mezzanine office size is approximately: 10m x 8.2m and consists of 2 office rooms and a toilet. It's great for your own use or investment and is currently tenanted till December 2019. Maintenance fees are only \$1300 per qtr and features amenities like BBQ pits, a swimming pool and gym within the development itself, allowing you better work-life balance. Interested? Contact us for a viewing today!