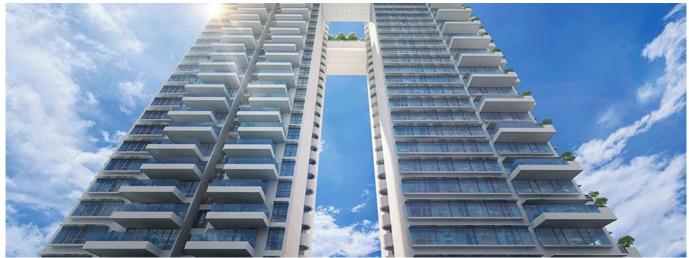

## Luxury 21 Storeys Apartment For Sale In Rv Altitude

Hong Kong, Isla de Hong Kong, Mid-levels West, River Valley Rd, 344, ,

🗊 qm 🕒 4 habitaciones 🚍 2 dormitorios 😁 2 baños

② 2 suelos ② 2 qm superficie ② 2 plazas de terrestre coche

Soaring 21 storeys high, RV Altitude contributes its beauty to the city skyline. A home that feels exclusively shaped for the creme de la creme, offering boundless magnificent views and a cluster of conveniences right at the heart of the city. Designed to be a truly luxurious resort lifestyle, residents at RV Altitude can enjoy a fully equipped development with a whole range of amenities including a Swimming Pool, Sky Gym at Roof Terrace, a Water Lounge and a Forest Cabana. Expected T.O.P. Date: 1 July 2022 Expected Legal Completion Date:1 July 2025 Boulevard 88 Facilities Communal facilities are located on the 1st, 2nd Storey of RV Altitude and at the Roof Terrace. The facilities located on the 1st Storey include a Water Lounge, Forest Cabana, Garden Pod and The Alpine Lawn. Swimming Pools, Sun Tanner's Wet Deck, Aqya Gym and Pool Pavilion are available on the 2nd Storey. At the Roof Terrace, there are lounges, pavilions, gardens and a Sky Gym, all of which accompanied with a magnificent city view. The Dining Square Water Lounge Forest Cabana Garden Pod The Alpine Lawn Swimming Pool Bubble Pool Heated Pool Dipping Pool Aqua Gym Trellis Lounge Grill Cove City Grazer Patio City Swing City Garden Stellar Pavilion Sky Gym Sky Yoga Patio