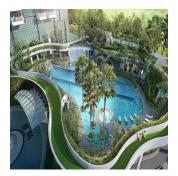

## 250 Residential Apartment In 8 St Thomas

Ucrania, Kiev, Kiev, St Thomas Walk, 8, 238113,

389 qft 8 habitaciones 4 dormitorios 4 baños

4 qft superficie 4 plazas de terrestre

coche

8 St Thomas is a freehold development brought to you by Bukit Sembawang Estates Limited. It comprises 250 residential units, ranging from 1-4 bedroom with 2 penthouse units. Expected Legal Completion Date: 31 July 2022 About The Developer 8 St Thomas is developed by Bukit Sembawang Estates Limited. It is a reowned developer with over half a century of experience. Their past portfolio of real estate developments include Watercove and Nim Collection. 8 St Thomas Facilities Soothe your soul in a resplendent eco-paradise, artfully constructed with the environment in mind. It features facilities such as Sunshine Deck, Lap Pool, Spa Alcove, Gymnasium, Steam Room and Fitness Corner. Gymnasium Steam Room Fitness Corner Tennis Court Sunshine Deck Water Feature Children's Funplay Lap Pool Lounge Pool Spa Alcove Kids Splash Sanctuary Pool Garden Trail (Upper Deck) Garden Barbecue Pavilion