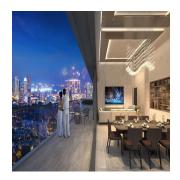

## 250 Residential Apartment In 8 St Thomas

Ucrania, Kiev, Kiev, St Thomas Walk, 8, 238113,

389 qft 8 habitaciones 4 dormitorios 4 baños

4 qft superficie 4 plazas de terrestre

coche

8 St Thomas is a freehold development brought to you by Bukit Sembawang Estates Limited. It comprises 250 residential units, ranging from 1-4 bedroom with 2 penthouse units. Expected Legal Completion Date: 31 July 2022 About The Developer 8 St Thomas is developed by Bukit Sembawang Estates Limited. It is a reowned developer with over half a century of experience. Their past portfolio of real estate developments include Watercove and Nim Collection. 8 St Thomas Facilities Soothe your soul in a resplendent eco-paradise, artfully constructed with the environment in mind. It features facilities such as Sunshine Deck, Lap Pool, Spa Alcove, Gymnasium, Steam Room and Fitness Corner. Gymnasium Steam Room Fitness Corner Tennis Court Sunshine Deck Water Feature Children's Funplay Lap Pool Lounge Pool Spa Alcove Kids Splash Sanctuary Pool Garden Trail (Upper Deck) Garden Barbecue Pavilion