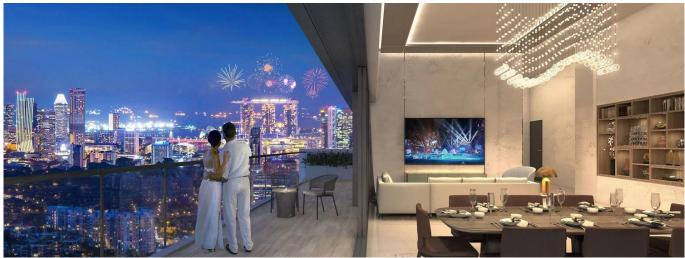

## 250 Residential Apartment In 8 St Thomas

Ucrania, Kiev, Kiev, St Thomas Walk, 8, 238113,

389 qft 8 habitaciones 4 dormitorios 4 baños

4 qft superficie 4 plazas de terrestre

coche

8 St Thomas is a freehold development brought to you by Bukit Sembawang Estates Limited. It comprises 250 residential units, ranging from 1-4 bedroom with 2 penthouse units. Expected Legal Completion Date: 31 July 2022 About The Developer 8 St Thomas is developed by Bukit Sembawang Estates Limited. It is a reowned developer with over half a century of experience. Their past portfolio of real estate developments include Watercove and Nim Collection. 8 St Thomas Facilities Soothe your soul in a resplendent eco-paradise, artfully constructed with the environment in mind. It features facilities such as Sunshine Deck, Lap Pool, Spa Alcove, Gymnasium, Steam Room and Fitness Corner. Gymnasium Steam Room Fitness Corner Tennis Court Sunshine Deck Water Feature Children's Funplay Lap Pool Lounge Pool Spa Alcove Kids Splash Sanctuary Pool Garden Trail (Upper Deck) Garden Barbecue Pavilion