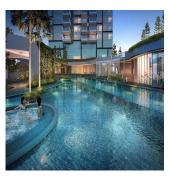

## 250 Residential Apartment In 8 St Thomas

Ucrania, Kiev, Kiev, St Thomas Walk, 8, 238113,

389 qft 8 habitaciones 4 dormitorios 4 baños

4 qft superficie 4 plazas de terrestre

coche

8 St Thomas is a freehold development brought to you by Bukit Sembawang Estates Limited. It comprises 250 residential units, ranging from 1-4 bedroom with 2 penthouse units. Expected Legal Completion Date: 31 July 2022 About The Developer 8 St Thomas is developed by Bukit Sembawang Estates Limited. It is a reowned developer with over half a century of experience. Their past portfolio of real estate developments include Watercove and Nim Collection. 8 St Thomas Facilities Soothe your soul in a resplendent eco-paradise, artfully constructed with the environment in mind. It features facilities such as Sunshine Deck, Lap Pool, Spa Alcove, Gymnasium, Steam Room and Fitness Corner. Gymnasium Steam Room Fitness Corner Tennis Court Sunshine Deck Water Feature Children's Funplay Lap Pool Lounge Pool Spa Alcove Kids Splash Sanctuary Pool Garden Trail (Upper Deck) Garden Barbecue Pavilion