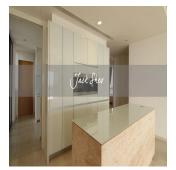

## 4 Bedroom Unit For Rent In Trilight

Hong Kong, Isla de Hong Kong, Sheung Wan, , , ,

🗓 2335 qft 🗓 8 habitaciones 🗐 4 dormitorios 🚊 4 baños

Trilight is located in the Newton area which is among Singapore's prime district. The condo is within short walking distance to 3 shopping malls and Newton MRT station. Newton MRT station is one station away from Orchard MRT. This unit is located on level 25 and boasts a panoramic view of the neighbourhood. The unit is spacious, bright and has a wrap around balcony that cuddles the living room and master bedroom. There is a wet and dry kitchen and a helper's room and bathroom. This is perfect for tenants who like high rise living and spacious units.