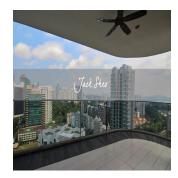

## 4 Bedroom Unit For Rent In Trilight

Hong Kong, Isla de Hong Kong, Sheung Wan, , , ,

🗓 2335 qft 🗓 8 habitaciones 🗐 4 dormitorios 🚊 4 baños

Trilight is located in the Newton area which is among Singapore's prime district. The condo is within short walking distance to 3 shopping malls and Newton MRT station. Newton MRT station is one station away from Orchard MRT. This unit is located on level 25 and boasts a panoramic view of the neighbourhood. The unit is spacious, bright and has a wrap around balcony that cuddles the living room and master bedroom. There is a wet and dry kitchen and a helper's room and bathroom. This is perfect for tenants who like high rise living and spacious units.