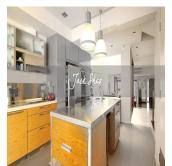

## USD 2309500.00

🛅 2763 qft 🕒 6 habitaciones 🗏 3 dormitorios 🕀 3 baños

This is a beautifully renovated 2.5 storey inter terrace house located along Jalan Pelatok for sale. This area is also known as East View Garden. The unique selling points of this house. Under URA's landed housing plan, this area is zoned for 3 storeys mixed landed. That means this house can add on another storey (need to seek approval) if you ever need more space. There is UNTAPPED BONUS FLOOR AREA for whoever buys. This Jalan Pelatok house is just off the main road. This makes it easily accessible yet away from the traffic (noise) along the main Upper Changi Road. The main door (from inside looking out) has a south orientation. The house gets to enjoy natural breeze. The Upper Changi MRT station (downtown line) is only about 500m away. The Jalan Pelatok playground is just nearby. The land plot at this Jalan Pelaktok is squarish and regular. The house features an air well which lets natural light into the house. Unlike most inter terraces, this house is not dark at all. And yes, this is freehold land. Do not miss the sale of this beautiful inter-terrace. Come take a look and see for yourself.