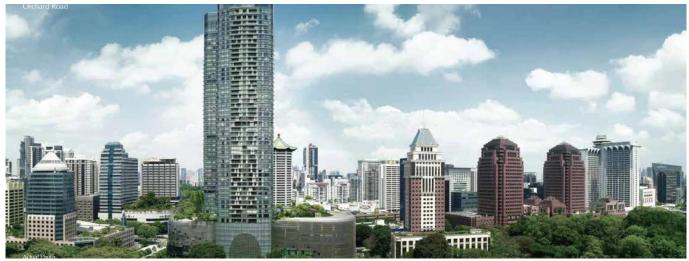

## Upcoming Freehold Development In 8 St Thomas

Hong Kong, Nuevos Territorios, Bahía de Clearwater, St Thomas Walk, 8, 238113,

1690 qm
□ 0 habitaciones
□ 0 dormitorios
⊕ 0 baños

8 St Thomas is an upcoming freehold development along St Thomas Walk. Located close to Somerset, it is just a stone's throw away from the heart of the city. It comprises of 250 units spread over two blocks rising 36 storeys. There are choices of 1-, 2-, 3- and 4-bedroom apartments and penthouses. Besides being near Somerset MRT station, Orchard Road. Why invest in 8 Saint Thomas? Somerset MRT, Orchard MRT Station, Dhoby Ghaut MRT Station, Fort Canning MRT Station at your doorstep. Freehold. 219 units with types from 1 to 4 bedroom and penthouses. A short time to Fort Canning Park, Pearl's Hill City Park, Tiong Bahru Park. 5 mins drive to Tanglin Club, Singapore Recreation Club, Singapore Cricket Club. Developed by Bukit Sembawang Estate Limited. Expected Date Of Vacant Possession: 31 July 2019 Expected Legal Completion: 31 July 2022