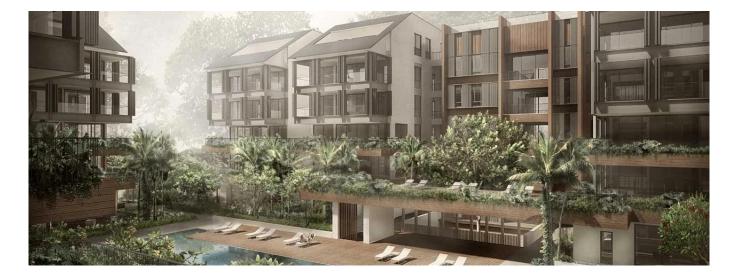

The Nassim is a 55 unit residential development located at 18 Nassim Hill, District 10, Singapore, developed by reputable developer Nassim Hill Realty Pte Ltd. The nearest MRT station is the upcoming Orchard Boulevard MRT station which is 0.45km away. As for schools, it is within 2km of the following primary schools. WHY INVEST IN THE NASSIM? FREEHOLD. The Nassim is a short drive to Ion Orchard and Tanglin Mall. It is also not far from several schools such as Overseas Family School, ISS International School. and Raffles Girls Secondary School. The Nassim is accessible via Nassim Hill and Tanglin Road. The nearest train stations such as Orchard Boulevard MRT (TE13) Thomson-East Coast Line Due 2021, Napier MRT (TE12) Thomson-East Coast Line Due 2021