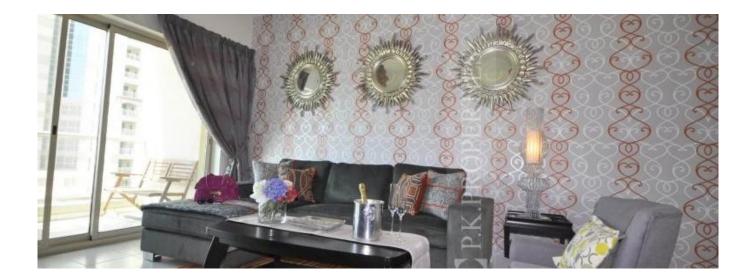

## USD 1100000.00

② 2 suelos ② 2 qft superficie ② 2 plazas de terrestre coche

Fully upgraded 2-bedroom apartment at The Greens - Al Arta 4, on 4th floor. Fully equipped kitchen with stove, fridge and freezer, washing machine, dishwasher, microwave, kettle, toaster and all cutlery and crockery; kitchen is open plan to living hall. Master bedroom has king size bed with en-suite bathroom and 2nd bedroom has a queen size bed with outside bathroom. Both of the bedrooms have built in wardrobes. Large living hall with sofa set, side tables, coffee table, with LCD TV and separate dining corner for 4 people.