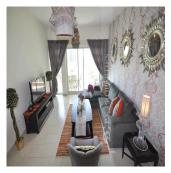

## USD 1100000.00

② 2 suelos ② 2 qft superficie ② 2 plazas de terrestre coche

Fully upgraded 2-bedroom apartment at The Greens - Al Arta 4, on 4th floor. Fully equipped kitchen with stove, fridge and freezer, washing machine, dishwasher, microwave, kettle, toaster and all cutlery and crockery; kitchen is open plan to living hall. Master bedroom has king size bed with en-suite bathroom and 2nd bedroom has a queen size bed with outside bathroom. Both of the bedrooms have built in wardrobes. Large living hall with sofa set, side tables, coffee table, with LCD TV and separate dining corner for 4 people.