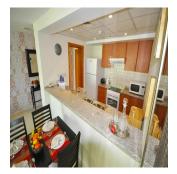

## USD 1100000.00

② 2 suelos ② 2 qft superficie ② 2 plazas de terrestre coche

Fully upgraded 2-bedroom apartment at The Greens - Al Arta 4, on 4th floor. Fully equipped kitchen with stove, fridge and freezer, washing machine, dishwasher, microwave, kettle, toaster and all cutlery and crockery; kitchen is open plan to living hall. Master bedroom has king size bed with en-suite bathroom and 2nd bedroom has a queen size bed with outside bathroom. Both of the bedrooms have built in wardrobes. Large living hall with sofa set, side tables, coffee table, with LCD TV and separate dining corner for 4 people.