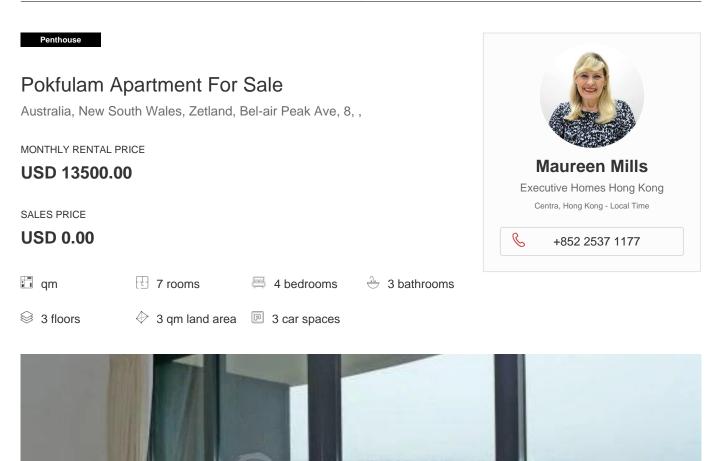

Bel-Air is a large luxury development which consists of 6 phases. The development is located next to Cyberport with its shops, cinemas and boutique hotel. Phase 6 at Bel-Air is known as Bel-Air no. 8 and was designed by renowned architect Norman Foster, making it the most distinctive of the highrise tower blocks. It comprises 8 blocks completed in August 2008 with a total of 709 units. Blocks 1&2 are of 26 storeys, Blocks 3&5 are of 32 storeys, Blocks 6&7 are of 38 storeys and Blocks 8A & 8B are of 39 storeys. Block 1 has 4 apartments per floor, Blocks 2-7 have 3 per floor and the largest apartments are in Blocks 8A & 8B with 2 apartments per floor. The sizes vary from 463 sf saleable to a large penthouse of 4136 sf saleable. They all have balconies and great views and the fixtures and fittings are the highest quality of the various towers.