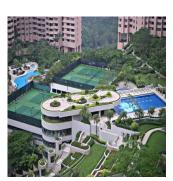

## USD 9860000.00

2787 qm

5 rooms

3 bedrooms

2 bathrooms

♦ 2 gm land area
□ 2 car spaces

This iconic development, completed in 1989, in the middle of HK island, consists of totally eighteen 20 storey blocks of differing sized apartments. Towers 1& 2 are fully furnished serviced apartments, either studios or 1-3 bedrooms. The other towers are residential ones and range from 1001 sf - 2626 sf saleable areas, with 2-4 bedrooms plus study. There are a total of 779 residential apartments. The development is surrounded by walking trails and a country park and has extensive clubhouse facilities.