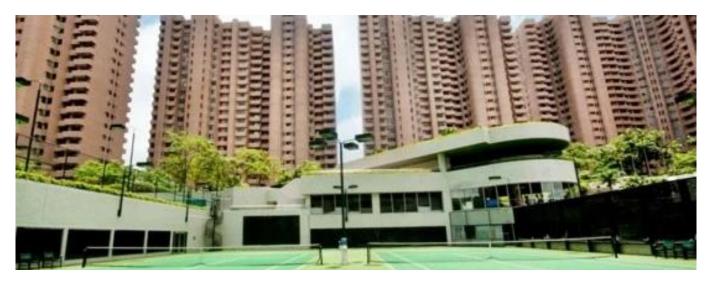

## USD 9860000.00

2787 qm

5 rooms

3 bedrooms

2 bathrooms

♦ 2 gm land area
□ 2 car spaces

This iconic development, completed in 1989, in the middle of HK island, consists of totally eighteen 20 storey blocks of differing sized apartments. Towers 1& 2 are fully furnished serviced apartments, either studios or 1-3 bedrooms. The other towers are residential ones and range from 1001 sf - 2626 sf saleable areas, with 2-4 bedrooms plus study. There are a total of 779 residential apartments. The development is surrounded by walking trails and a country park and has extensive clubhouse facilities.