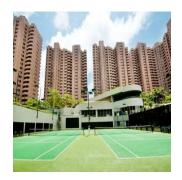

## USD 9860000.00

2787 qm

5 rooms

3 bedrooms

2 bathrooms

♦ 2 gm land area
□ 2 car spaces

This iconic development, completed in 1989, in the middle of HK island, consists of totally eighteen 20 storey blocks of differing sized apartments. Towers 1& 2 are fully furnished serviced apartments, either studios or 1-3 bedrooms. The other towers are residential ones and range from 1001 sf - 2626 sf saleable areas, with 2-4 bedrooms plus study. There are a total of 779 residential apartments. The development is surrounded by walking trails and a country park and has extensive clubhouse facilities.