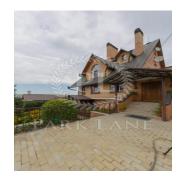

## USD 1000000.00

470 gm 7 rooms

5 bedrooms

2 bathrooms

♦ 2 gm land area
□ 2 car spaces

I will sell a three-story brick house with a mezzanine, with a 2009 landscape design. Hall with fireplace, 4 bedrooms, living room with fireplace, 4 bedrooms, kitchen-dining room, 4 bathrooms, 2 bathrooms, sauna, gym, boiler room, cellar, garage for 2 cars, huge utility room and many auxiliary rooms, very A comfortable staircase made of wood with metal round handrails. All communications are centralized, 2 boilers are installed for heating the house, each room has air conditioning.