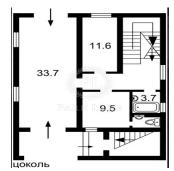

## USD 1000000.00

470 gm 7 rooms

5 bedrooms

2 bathrooms

♦ 2 gm land area
□ 2 car spaces

I will sell a three-story brick house with a mezzanine, with a 2009 landscape design. Hall with fireplace, 4 bedrooms, living room with fireplace, 4 bedrooms, kitchen-dining room, 4 bathrooms, 2 bathrooms, sauna, gym, boiler room, cellar, garage for 2 cars, huge utility room and many auxiliary rooms, very A comfortable staircase made of wood with metal round handrails. All communications are centralized, 2 boilers are installed for heating the house, each room has air conditioning.