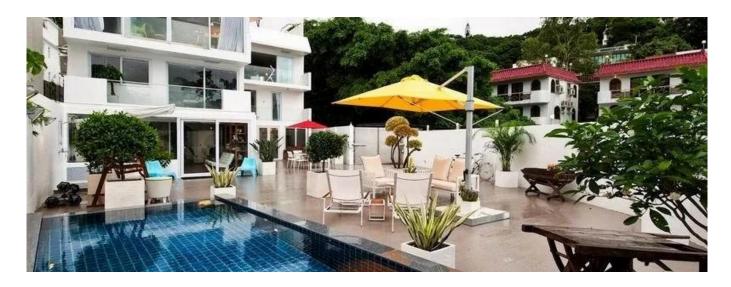

Sheung Sze Wan, Twin house, Rare on market, Features big garden, Private swimming pool, Sea view, Bright living and dining area.

Available From: 21.07.2019

Floor: 4 Floors: 4 Year Built: 2017 Car Spaces: 4 Year Of Construction: 2017 Type: Office