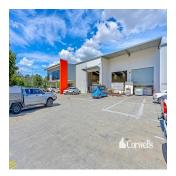

## Corporate Freestanding Tenanted Investment

South Africa, Gauteng, Sandton, Prospect Place, 2-6, 4117,

Corwells Commercial Property are pleased to offer for sale, 2-6 Prospect Place, Berrinba. The property features: - 1,623sqm warehouse/office - 2,981sqm parcel of land - Located just off the recently upgraded Logan Motorway - Brand new 3 year lease with options with well established local business - Current nett rent of \$185,000.00 plus GST - Bonus 30kw solar system in place - First time on the market in 10 years - Present all offers - Contact Exclusive Agent to arrange an inspection Berrinba is an exciting new commercial and industrial precinct located 20kms south of the Brisbane Central Business District. Conveniently positioned on the Logan Motorway this location provides good access in all directions.