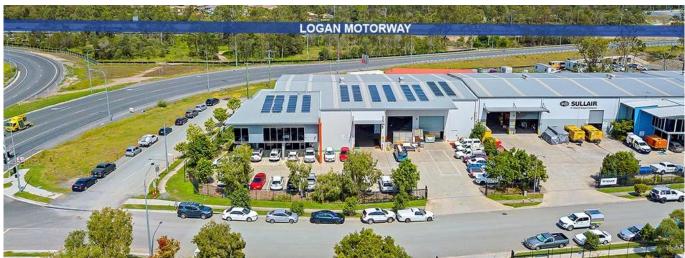

## Corporate Freestanding Tenanted Investment

South Africa, Gauteng, Sandton, Prospect Place, 2-6, 4117,

Corwells Commercial Property are pleased to offer for sale, 2-6 Prospect Place, Berrinba. The property features: - 1,623sqm warehouse/office - 2,981sqm parcel of land - Located just off the recently upgraded Logan Motorway - Brand new 3 year lease with options with well established local business - Current nett rent of \$185,000.00 plus GST - Bonus 30kw solar system in place - First time on the market in 10 years - Present all offers - Contact Exclusive Agent to arrange an inspection Berrinba is an exciting new commercial and industrial precinct located 20kms south of the Brisbane Central Business District. Conveniently positioned on the Logan Motorway this location provides good access in all directions.

Berrinba sits between Browns Plains and Logan Central, both of which have established business centres and there is a large labour supply in the area.

Available From: 17.07.2019

Floor: 4 Floors: 4 Year Built: 2017 Car Spaces: 4 Year Of Construction: 2017 Type: Office