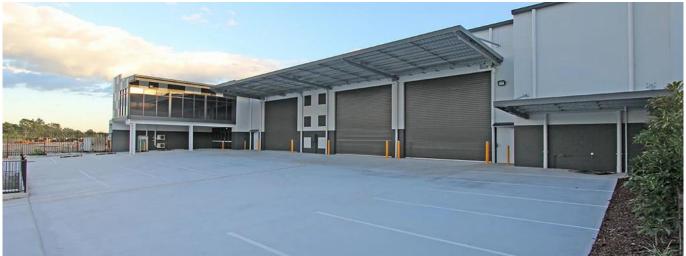

## New Warehousing And Office Facility To Be Constructed

South Africa, Gauteng, Sandton, Aliciajay Circuit, 7, 4207,

1500 qm ⊕ 0 rooms ⊜ 0 bedrooms ⊕ 0 bathrooms

- New to be built 1.500m² warehouse and office under construction - 1,239sm of free warehouse - 175m² office and facilities on the first floor - 86m² of showroom/office and facilities - 2,475m² of the total surface area of the broad front plot - Modern concrete tilting panel construction - Minimal slope of the terrain to create a safe loading area - Access to the site via a double driveway - Sales/rental options available - Call now to discuss your requirements This property is located in Empire Industrial Estate, the largest industrial estate on the Gold Coast that is part of the Yatala Enterprise Area. Ideally located between the two largest consumer markets of Brisbane and the Gold Coast with direct access from the M1 via exit 38 and exit 41 in both northern and southern directions. Empire Industrial Estate will contribute more than a billion dollars to the economy of the Gold Coast and create thousands of jobs for the surrounding areas. \*Please note the ranking is subject to change and pricing is subject to design.