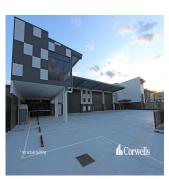

## New Warehousing And Office Facility To Be Constructed

South Africa, Gauteng, Sandton, Aliciajay Circuit, 7, 4207,

1500 qm ⊕ 0 rooms ⊜ 0 bedrooms ⊕ 0 bathrooms

- New to be built 1.500m² warehouse and office under construction - 1,239sm of free warehouse - 175m² office and facilities on the first floor - 86m² of showroom/office and facilities - 2,475m² of the total surface area of the broad front plot - Modern concrete tilting panel construction - Minimal slope of the terrain to create a safe loading area - Access to the site via a double driveway - Sales/rental options available - Call now to discuss your requirements This property is located in Empire Industrial Estate, the largest industrial estate on the Gold Coast that is part of the Yatala Enterprise Area. Ideally located between the two largest consumer markets of Brisbane and the Gold Coast with direct access from the M1 via exit 38 and exit 41 in both northern and southern directions. Empire Industrial Estate will contribute more than a billion dollars to the economy of the Gold Coast and create thousands of jobs for the surrounding areas. \*Please note the ranking is subject to change and pricing is subject to design.