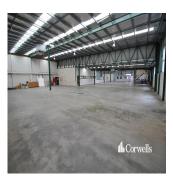

## Corporate Freehold Facility With Drive Through Capability

South Africa, Gauteng, Sandton, , , 4214,

□ 2826 gm □ 0 rooms □ 0 bedrooms □ 0 bathrooms

- 2,826sqm\* of warehouse on a 5,975sqm site Including large corporate office spanning over two levels Ability to retrofit upstairs caretakers unit
- Ample hardstand area with drive around capabilities Zoned Medium Impact Industry Motivated owner with realistic expectations Arundel is renowned as a commercial, industrial and retail hub situated at the northern end of the Gold Coast. The precinct has undergone substantial growth as there has been an emphasis to move to the area to directly service surrounding suburbs and markets. Properties within the area are becoming tightly held, driven by a high demand and a shortage of land available. The area is accessed via major arterial roads leading to and from the M1 Motorway. \*area subject to approval