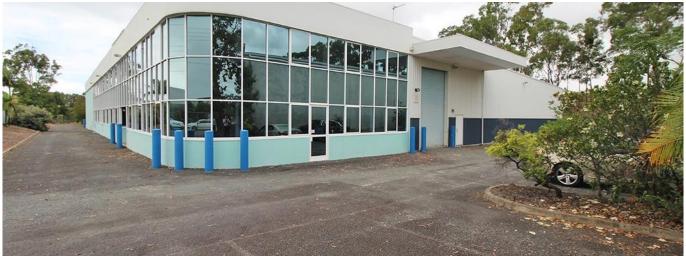

## Corporate Freehold Facility With Drive Through Capability

South Africa, Gauteng, Sandton, , , 4214,

□ 2826 gm □ 0 rooms □ 0 bedrooms □ 0 bathrooms

- 2,826sqm\* of warehouse on a 5,975sqm site Including large corporate office spanning over two levels Ability to retrofit upstairs caretakers unit
- Ample hardstand area with drive around capabilities Zoned Medium Impact Industry Motivated owner with realistic expectations Arundel is renowned as a commercial, industrial and retail hub situated at the northern end of the Gold Coast. The precinct has undergone substantial growth as there has been an emphasis to move to the area to directly service surrounding suburbs and markets. Properties within the area are becoming tightly held, driven by a high demand and a shortage of land available. The area is accessed via major arterial roads leading to and from the M1 Motorway. \*area subject to approval