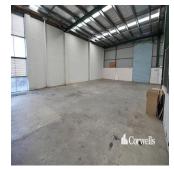

## Corporate Freehold Facility With Drive Through Capability

South Africa, Gauteng, Sandton, , , 4214,

□ 2826 gm □ 0 rooms □ 0 bedrooms □ 0 bathrooms

- 2,826sqm\* of warehouse on a 5,975sqm site Including large corporate office spanning over two levels Ability to retrofit upstairs caretakers unit
- Ample hardstand area with drive around capabilities Zoned Medium Impact Industry Motivated owner with realistic expectations Arundel is renowned as a commercial, industrial and retail hub situated at the northern end of the Gold Coast. The precinct has undergone substantial growth as there has been an emphasis to move to the area to directly service surrounding suburbs and markets. Properties within the area are becoming tightly held, driven by a high demand and a shortage of land available. The area is accessed via major arterial roads leading to and from the M1 Motorway. \*area subject to approval