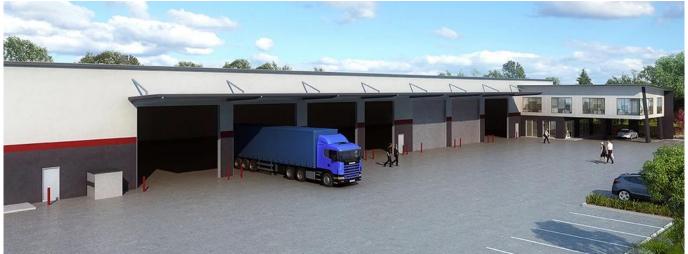

## Brand New A-Grade Concrete Titl Panel Warehouse

South Africa, Gauteng, Sandton, Rai Dr, 55, 4132,

□ 3347 qm □ 0 rooms □ 0 bedrooms □ 0 bathrooms

- 3,347sqm building - Incl. 197sqm corporate mezzanine office - Incl. 77sqm corporate ground office - 7 x container height electric roller door access to warehouse - Male/Female amenities, shower facilities and lunch room - Two crossovers providing straight forward in and out access - Fully fenced site with access via two electric sliding gates - Contact Marketing Agents for further details Crestmead is located approximately 22kms from the Brisbane CBD. The precinct provides access to the Logan Motorway via Wembley Road. The Logan Motorway in turn provides access to the M1 Pacific Highway and the Ipswich Motorway.