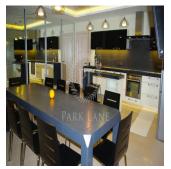

Unique zoning - owner's and guest area. Three separate bedrooms, children's room, large kitchen-living room, three dressing rooms, two large bathrooms. Design valuable furniture, quality appliances, German plumbing reliable water filters. The apartment is equipped with the most modern appliances last generation. Stained glass Windows provide a beautiful view.