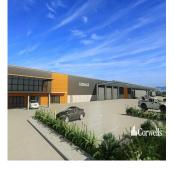

## Gro?formatige Lagerhalle

South Africa, Gauteng, Sandton, , , 4207,

0 rooms

🚐 0 bedrooms

```
\stackrel{\text{a}}{\ominus} 0 bathrooms
```

Ø floors

♦ 0 gm land area 
■ 0 car spaces

- High clearance warehouse of 8,493sqm - Multiple electricity operated roller doors 6m high x 6m wide - 400sqm of two level corporate office -Dual 10m wide driveway crossovers - 12m deep full length all weather awning - Efficient construction providing sustainability and energy savings -Empire Estate is the largest industrial estate on the Gold Coast - Call Exclusive Agent to discuss requirements This unique opportunity is situated in the heart of the Yatala Enterprise Area. Ideally located between the two largest consumer markets of Brisbane and the Gold Coast with direct access from the M1 via Exit 38 and Exit 41 in both north and south directions.