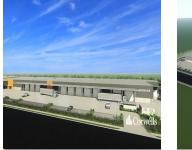

## Gro?formatige Lagerhalle

South Africa, Gauteng, Sandton, , , 4207,

0 rooms

🚐 0 bedrooms

```
\stackrel{\text{a}}{\ominus} 0 bathrooms
```

Ø floors

♦ 0 gm land area 
■ 0 car spaces

- High clearance warehouse of 8,493sqm - Multiple electricity operated roller doors 6m high x 6m wide - 400sqm of two level corporate office -Dual 10m wide driveway crossovers - 12m deep full length all weather awning - Efficient construction providing sustainability and energy savings -Empire Estate is the largest industrial estate on the Gold Coast - Call Exclusive Agent to discuss requirements This unique opportunity is situated in the heart of the Yatala Enterprise Area. Ideally located between the two largest consumer markets of Brisbane and the Gold Coast with direct access from the M1 via Exit 38 and Exit 41 in both north and south directions.