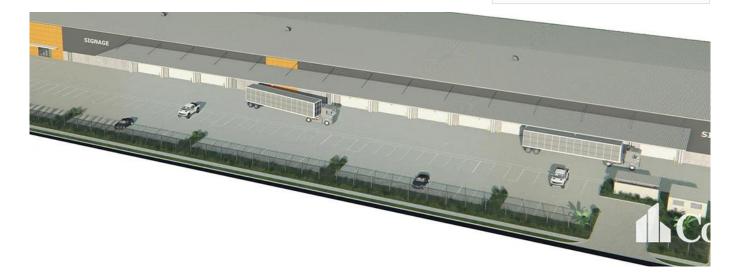

## Gro?formatige Lagerhalle

South Africa, Gauteng, Sandton, , , 4207,

0 rooms

🚐 0 bedrooms

```
\stackrel{\text{a}}{\ominus} 0 bathrooms
```

Ø floors

♦ 0 gm land area 
■ 0 car spaces

- High clearance warehouse of 8,493sqm - Multiple electricity operated roller doors 6m high x 6m wide - 400sqm of two level corporate office -Dual 10m wide driveway crossovers - 12m deep full length all weather awning - Efficient construction providing sustainability and energy savings -Empire Estate is the largest industrial estate on the Gold Coast - Call Exclusive Agent to discuss requirements This unique opportunity is situated in the heart of the Yatala Enterprise Area. Ideally located between the two largest consumer markets of Brisbane and the Gold Coast with direct access from the M1 via Exit 38 and Exit 41 in both north and south directions.