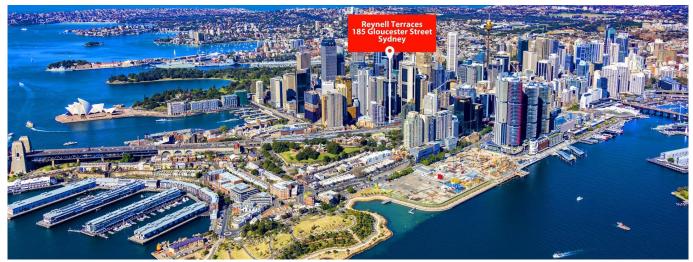

## New York Style Warehouse And Office Suite

Gloucester St, 2, 2177,

287 gm

0 rooms

0 bedrooms

0 bathrooms

∅ 0 floors

0 qm land area 0 car spaces

- Stylish commercial suite of unrivalled quality - Vibrant, distinguished and inspired work space - Classic New York warehouse style features -Ultra high ceilings maximising light and space - Exposed services and ceiling beams throughout - Large windows with attractive tree line views -Polished concrete floors and pendant lighting - Quality fitout included with refined finishes \* - Imposing main reception with bespoke joinery - Two highly impressive meeting/client rooms - All meeting rooms with audio visual display - Full kitchen, bathroom and shower facilities - Integrated storage and large break out space - Two car spaces on title with direct suite access - Prestigious and iconic landmark CBD building - Part of the admired Reynell Terraces complex - Striking main lobby area with high spec finishes - Highly coveted location near Circular Quay - Close to Wynyard, Barangaroo and Martin Place - Popular, prestigious and tightly held precinct \* Subject to purchaser's make good requirements SIZE AND LOT DETAILS Suite 2, Lot 2 - 272m2 approx. Double car space, Lot 2 - 15m2 approx. Total area - 287m2 approx. Price: Under Offer