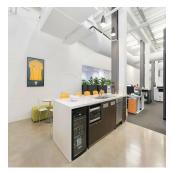

- Stylish commercial suite of unrivalled quality - Vibrant, distinguished and inspired work space - Classic New York warehouse style features -Ultra high ceilings maximising light and space - Exposed services and ceiling beams throughout - Large windows with attractive tree line views -Polished concrete floors and pendant lighting - Quality fitout included with refined finishes \* - Imposing main reception with bespoke joinery - Two highly impressive meeting/client rooms - All meeting rooms with audio visual display - Full kitchen, bathroom and shower facilities - Integrated storage and large break out space - Two car spaces on title with direct suite access - Prestigious and iconic landmark CBD building - Part of the admired Reynell Terraces complex - Striking main lobby area with high spec finishes - Highly coveted location near Circular Quay - Close to Wynyard, Barangaroo and Martin Place - Popular, prestigious and tightly held precinct \* Subject to purchaser's make good requirements SIZE AND LOT DETAILS Suite 2, Lot 2 - 272m2 approx. Double car space, Lot 2 - 15m2 approx. Total area - 287m2 approx. Price: Under Offer