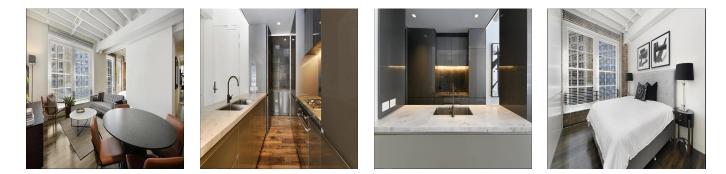

## **USD 0.00**

4 rooms

2 bedrooms

 $\stackrel{\text{l}}{\ominus}$  2 bathrooms

Situated in the acclaimed "Griffith Teas, an iconic warehouse conversion this stylishly furnished residence will be sure to impress. Featuring premium quality furniture and finishes and abundant natural light in a prime city fringe location, this stunning apartment is ideal for the executive couple. Key Points - Spacious open plan design, soaring ceilings with timber beams -Large warehouse windows enhancing natural light throughout -Both generous bedrooms with customised built-in wardrobes -Two luxurious bathrooms, high quality marble & designer tap ware - State of the-art gas kitchen with butler's pantry & stone benchtops -Oak floorboards throughout, exposed brickwork, heritage facade - Ducted air conditioning, video intercom and security lift access -Moments stroll to Hyde Park, cafes, restaurants and Sydney CBD