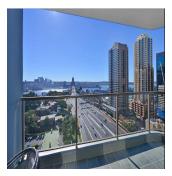

## **USD 0.00**

☐ qm ☐ 4 rooms ☐ 2 bedrooms → 2 bathrooms

② 2 floors ② 2 qm land area ② 2 car spaces

Positioned on the favoured North Eastern corner of the iconic Observatory Tower this superbly transformed apartment offers generous light filled interiors and designer furnishings. Key points - - Breathtaking grandstand views of the Harbour Bridge and City - Open plan living and dining flows to vast wraparound terrace - State of the art kitchen with Zip tap and premium appliances - High vaulted ceilings, ducted air-conditioning, automated blinds - Huge master bedroom with ample built-ins and sleek ensuite - Second bedroom with two single beds convertible to a King - Separate home office, abundant storage, double sec parking - Luxury bathrooms, main with free standing bath, separate shower - Prestige building with grand entry foyer and 24-hour concierge - Residents library/meeting room, gym, heated pool, spa & sauna Easy stroll to Wynyard, Barangaroo, Circular Quay and all that Sydney has to offer. 3 month lease available