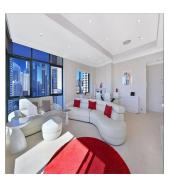

## **USD 0.00**

☐ qm ☐ 4 rooms ☐ 2 bedrooms → 2 bathrooms

② 2 floors ② 2 qm land area ② 2 car spaces

Positioned on the favoured North Eastern corner of the iconic Observatory Tower this superbly transformed apartment offers generous light filled interiors and designer furnishings. Key points - - Breathtaking grandstand views of the Harbour Bridge and City - Open plan living and dining flows to vast wraparound terrace - State of the art kitchen with Zip tap and premium appliances - High vaulted ceilings, ducted air-conditioning, automated blinds - Huge master bedroom with ample built-ins and sleek ensuite - Second bedroom with two single beds convertible to a King - Separate home office, abundant storage, double sec parking - Luxury bathrooms, main with free standing bath, separate shower - Prestige building with grand entry foyer and 24-hour concierge - Residents library/meeting room, gym, heated pool, spa & sauna Easy stroll to Wynyard, Barangaroo, Circular Quay and all that Sydney has to offer. 3 month lease available