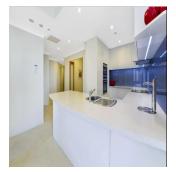

## **USD 0.00**

☐ qm ☐ 4 rooms ☐ 2 bedrooms → 2 bathrooms

② 2 floors ② 2 qm land area ② 2 car spaces

Positioned on the favoured North Eastern corner of the iconic Observatory Tower this superbly transformed apartment offers generous light filled interiors and designer furnishings. Key points - - Breathtaking grandstand views of the Harbour Bridge and City - Open plan living and dining flows to vast wraparound terrace - State of the art kitchen with Zip tap and premium appliances - High vaulted ceilings, ducted air-conditioning, automated blinds - Huge master bedroom with ample built-ins and sleek ensuite - Second bedroom with two single beds convertible to a King - Separate home office, abundant storage, double sec parking - Luxury bathrooms, main with free standing bath, separate shower - Prestige building with grand entry foyer and 24-hour concierge - Residents library/meeting room, gym, heated pool, spa & sauna Easy stroll to Wynyard, Barangaroo, Circular Quay and all that Sydney has to offer. 3 month lease available