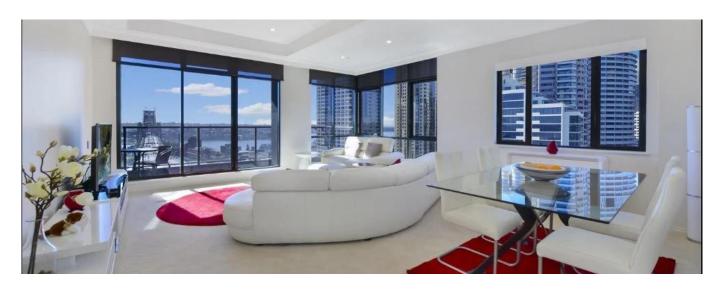

## **USD 0.00**

☐ qm ☐ 4 rooms ☐ 2 bedrooms → 2 bathrooms

② 2 floors ② 2 qm land area ② 2 car spaces

Positioned on the favoured North Eastern corner of the iconic Observatory Tower this superbly transformed apartment offers generous light filled interiors and designer furnishings. Key points - - Breathtaking grandstand views of the Harbour Bridge and City - Open plan living and dining flows to vast wraparound terrace - State of the art kitchen with Zip tap and premium appliances - High vaulted ceilings, ducted air-conditioning, automated blinds - Huge master bedroom with ample built-ins and sleek ensuite - Second bedroom with two single beds convertible to a King - Separate home office, abundant storage, double sec parking - Luxury bathrooms, main with free standing bath, separate shower - Prestige building with grand entry foyer and 24-hour concierge - Residents library/meeting room, gym, heated pool, spa & sauna Easy stroll to Wynyard, Barangaroo, Circular Quay and all that Sydney has to offer. 3 month lease available