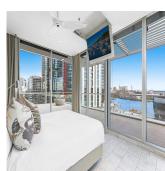

Situated in a sought after boutique development "The Bond" this stunning fully furnished penthouse offers space, position and prestige in one of Australia's most illustrious lifestyle locations. Barangaroo's waterfront restaurants, shops and cafes are a 30 second stroll away. Key Points - - Dual level layout offering 539sqm of internal/external space - Light filled interiors include glass wrapped living and dining - Wrap around sundrenched rooftop garden terrace, harbour views - Gaggenau gas cooktop kitchen with marble island bench - Four bedrooms, master with walk through robe and ensuite - Three luxury marble bathrooms, ample storage throughout - Savant automated home entertainment, ducted air conditioning - Lift to basement three car security parking and storage cage - Opposite Barangaroo offering fantastic lifestyle amenities - Walk to theatres, Wynard Station, The Rocks and the CBD