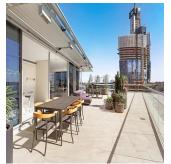

Situated in a sought after boutique development "The Bond" this stunning fully furnished penthouse offers space, position and prestige in one of Australia's most illustrious lifestyle locations. Barangaroo's waterfront restaurants, shops and cafes are a 30 second stroll away. Key Points - - Dual level layout offering 539sqm of internal/external space - Light filled interiors include glass wrapped living and dining - Wrap around sundrenched rooftop garden terrace, harbour views - Gaggenau gas cooktop kitchen with marble island bench - Four bedrooms, master with walk through robe and ensuite - Three luxury marble bathrooms, ample storage throughout - Savant automated home entertainment, ducted air conditioning - Lift to basement three car security parking and storage cage - Opposite Barangaroo offering fantastic lifestyle amenities - Walk to theatres, Wynard Station, The Rocks and the CBD