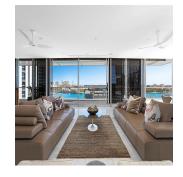

Situated in a sought after boutique development "The Bond" this stunning fully furnished penthouse offers space, position and prestige in one of Australia's most illustrious lifestyle locations. Barangaroo's waterfront restaurants, shops and cafes are a 30 second stroll away. Key Points - - Dual level layout offering 539sqm of internal/external space - Light filled interiors include glass wrapped living and dining - Wrap around sundrenched rooftop garden terrace, harbour views - Gaggenau gas cooktop kitchen with marble island bench - Four bedrooms, master with walk through robe and ensuite - Three luxury marble bathrooms, ample storage throughout - Savant automated home entertainment, ducted air conditioning - Lift to basement three car security parking and storage cage - Opposite Barangaroo offering fantastic lifestyle amenities - Walk to theatres, Wynard Station, The Rocks and the CBD