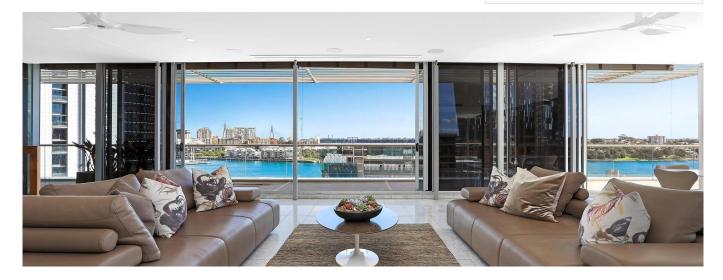

Situated in a sought after boutique development "The Bond" this stunning fully furnished penthouse offers space, position and prestige in one of Australia's most illustrious lifestyle locations. Barangaroo's waterfront restaurants, shops and cafes are a 30 second stroll away. Key Points - - Dual level layout offering 539sqm of internal/external space - Light filled interiors include glass wrapped living and dining - Wrap around sundrenched rooftop garden terrace, harbour views - Gaggenau gas cooktop kitchen with marble island bench - Four bedrooms, master with walk through robe and ensuite - Three luxury marble bathrooms, ample storage throughout - Savant automated home entertainment, ducted air conditioning - Lift to basement three car security parking and storage cage - Opposite Barangaroo offering fantastic lifestyle amenities - Walk to theatres, Wynard Station, The Rocks and the CBD