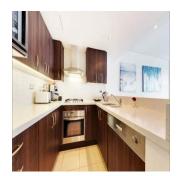

## USD 2580000.00

140 gm

5 rooms

3 bedrooms

2 bathrooms

♦ 2 gm land area
□ 2 car spaces

Spectacular view this stunning apartment set in the northwest corner of the iconic World Tower, this luxurious high rise 3 bedroom apartment offers panoramic views! Enjoy the convenience this prime location has to offer, with public transport, shopping and dining at doorstep, short walk to Darling Harbour, Hyde Park, Pitt St shopping malls, QVB, Chinatown and more. Features: - Deluxe 139.9sqm 3 bedrooms, 2 bathrooms and two parking - Sun-filled lounge leading to an enormous winter garden enjoy the best views from World Tower - Open plan kitchen / living flowing to large winter garden. - Contemporary designed throughout the apartment & bathrooms - View from every window towards the bays. - Not one but two reverse cycle air conditioning systems with separate control panels - Resort facilities including pool, concierge, gym, sauna, spa & function room for High rise residents only Outgoings: Strata Levies: \$3,818.25 per quarter approximately Water rates: \$178.16 per quarter approximately Council rates: \$272.30 per quarter approximately Please call Mei on +61488 081 168 OR City Office: +612 9264 2599