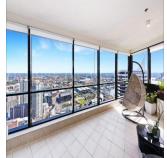

## USD 2580000.00

140 gm

5 rooms

3 bedrooms

2 bathrooms

♦ 2 gm land area
□ 2 car spaces

Spectacular view this stunning apartment set in the northwest corner of the iconic World Tower, this luxurious high rise 3 bedroom apartment offers panoramic views! Enjoy the convenience this prime location has to offer, with public transport, shopping and dining at doorstep, short walk to Darling Harbour, Hyde Park, Pitt St shopping malls, QVB, Chinatown and more. Features: - Deluxe 139.9sqm 3 bedrooms, 2 bathrooms and two parking - Sun-filled lounge leading to an enormous winter garden enjoy the best views from World Tower - Open plan kitchen / living flowing to large winter garden. - Contemporary designed throughout the apartment & bathrooms - View from every window towards the bays. - Not one but two reverse cycle air conditioning systems with separate control panels - Resort facilities including pool, concierge, gym, sauna, spa & function room for High rise residents only Outgoings: Strata Levies: \$3,818.25 per quarter approximately Water rates: \$178.16 per quarter approximately Council rates: \$272.30 per quarter approximately Please call Mei on +61488 081 168 OR City Office: +612 9264 2599