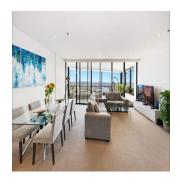

## USD 2580000.00

140 gm

5 rooms

3 bedrooms

2 bathrooms

♦ 2 gm land area
□ 2 car spaces

Spectacular view this stunning apartment set in the northwest corner of the iconic World Tower, this luxurious high rise 3 bedroom apartment offers panoramic views! Enjoy the convenience this prime location has to offer, with public transport, shopping and dining at doorstep, short walk to Darling Harbour, Hyde Park, Pitt St shopping malls, QVB, Chinatown and more. Features: - Deluxe 139.9sqm 3 bedrooms, 2 bathrooms and two parking - Sun-filled lounge leading to an enormous winter garden enjoy the best views from World Tower - Open plan kitchen / living flowing to large winter garden. - Contemporary designed throughout the apartment & bathrooms - View from every window towards the bays. - Not one but two reverse cycle air conditioning systems with separate control panels - Resort facilities including pool, concierge, gym, sauna, spa & function room for High rise residents only Outgoings: Strata Levies: \$3,818.25 per quarter approximately Water rates: \$178.16 per quarter approximately Council rates: \$272.30 per quarter approximately Please call Mei on +61488 081 168 OR City Office: +612 9264 2599