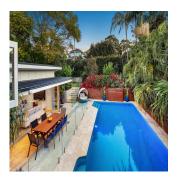

## Spring Preview Of Resort Like Property

South Africa, Western Cape, Cape Town, Rednal St, 47, 2103,

689 qm

☐ 6 rooms
☐ 3 bedrooms
→ 3 bathrooms

Showcasing a sun drenched north easterly aspect, perfected by Pittwater vistas, this sleek residence displays a contemporary fusion of creative design, stylish finishes, bespoke carpentry and an effortless indoor/outdoor flow. Designed by architect Mark Hurcum, the home is a sophisticated private sanctuary, ideal for a family that loves to entertain. It's situated in a tightly-held blue-ribbon location and occupies a 689sqm piece of land featuring level grassed areas, travertine paving and easy maintenance native and sub-tropical greenery. - Spanning three levels, all flowing effortlessly to the outdoor spaces - Media/family room has a bar and accesses the pool and alfresco zone - Kitchen, living and dining rooms enjoy pool and Pittwater vistas - Gourmet stone and gas kitchen, southern beach hardwood floors, storage - Oversized master, walk-in robe, luxe ensuite with cleopatra bath - Bathrooms with underfloor heating, air conditioning, gas fireplace - Ceiling fans, double garage, security system, close to all amenities CONTACT: JOHN ATHIS john.athis@belleproperty.com +610413 433 098