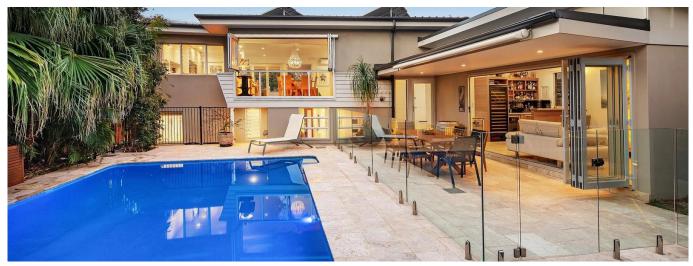

## Spring Preview Of Resort Like Property

South Africa, Western Cape, Cape Town, Rednal St, 47, 2103,

689 qm

☐ 6 rooms
☐ 3 bedrooms
→ 3 bathrooms

Showcasing a sun drenched north easterly aspect, perfected by Pittwater vistas, this sleek residence displays a contemporary fusion of creative design, stylish finishes, bespoke carpentry and an effortless indoor/outdoor flow. Designed by architect Mark Hurcum, the home is a sophisticated private sanctuary, ideal for a family that loves to entertain. It's situated in a tightly-held blue-ribbon location and occupies a 689sqm piece of land featuring level grassed areas, travertine paving and easy maintenance native and sub-tropical greenery. - Spanning three levels, all flowing effortlessly to the outdoor spaces - Media/family room has a bar and accesses the pool and alfresco zone - Kitchen, living and dining rooms enjoy pool and Pittwater vistas - Gourmet stone and gas kitchen, southern beach hardwood floors, storage - Oversized master, walk-in robe, luxe ensuite with cleopatra bath - Bathrooms with underfloor heating, air conditioning, gas fireplace - Ceiling fans, double garage, security system, close to all amenities CONTACT: JOHN ATHIS john.athis@belleproperty.com +610413 433 098